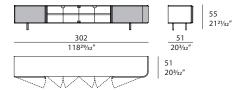

ECHNICAL:**

**Structure:** MDF and wood particle panels, glossy monochrome lacquered polyester finish. Leather application / **Doors:** two with leather application. Z 103 four doors in glass. Z 104 two doors in glass / **Internal equipment:** two lateral compartments and one central compartment equipped with internal LED lighting and one customizable shelf in the following options: wooden shelf option: glossy monochrome lacquered polyester finish. - Printed glass shelf option: glossy monochrome lacquered polyester finish with insert in printed glass marble effect. - Marble shelf option: glossy monochrome lacquered polyester finish with marble insert / **Decorative details and feet:** metal in Matt Dark Platinum or Matt Light Platinum finish.

#### **DRAWINGS:**

measures in cm and inch