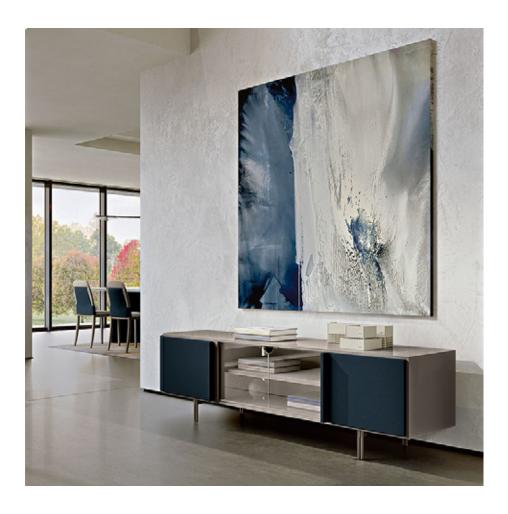

## DESCRIPTION

The Zero TV unit consists of a long central compartment with glass doors and LED lighting, inside the shelf is available in marble, wood or glass with marble effect print, the two side compartments are instead closed by coated doors Leather. The feet are in satin metal with a platinum finish. The TV unit is available in two sizes to adapt to any environment. The Zero TV unit is available in different finishes as per sample book.

## **TECHNICAL:**

**Structure:** MDF and wood particle panels, glossy monochrome lacquered polyester finish. Leather application / **Doors:** two with leather application. Z 103 four doors in glass. Z 104 two doors in glass / **Internal equipment:** two lateral compartments and one central compartment equipped with internal LED lighting and one customizable shelf in the following options: wooden shelf option: glossy monochrome lacquered polyester finish. - Printed glass shelf option: glossy monochrome lacquered polyester finish with insert in printed glass marble effect. - Marble shelf option: glossy monochrome lacquered polyester finish with marble insert / **Decorative details and feet:** metal in Matt Dark Platinum or Matt Light Platinum finish.