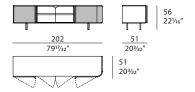

HNICAL:**

**Structure:** MDF and wood particle panels, glossy monochrome lacquered polyester finish. Leather application / **Doors:** two with leather application. Z 103 four doors in glass. Z 104 two doors in glass / **Internal equipment:** two lateral compartments and one central compartment equipped with internal LED lighting and one customizable shelf in the following options: wooden shelf option: glossy monochrome lacquered polyester finish. - Printed glass shelf option: glossy monochrome lacquered polyester finish with insert in printed glass marble effect. - Marble shelf option: glossy monochrome lacquered polyester finish with marble insert / **Decorative details and feet:** metal in Matt Dark Platinum or Matt Light Platinum finish.

#### **DRAWINGS:**

measures in cm and inch