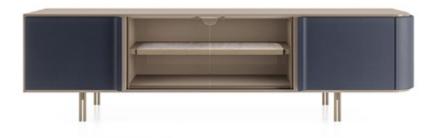

## DESCRIPTION

The Zero TV unit consists of a long central compartment with glass doors and LED lighting, inside the shelf is available in marble, wood or glass with marble effect print, the two side compartments are instead closed by coated doors Leather. The feet are in satin metal with a platinum finish. The TV unit is available in two sizes to adapt to any environment. The Zero TV unit is available in different finishes as per sample book.

## **TECHNICAL:**

**Structure:** MDF and wood particle panels, glossy monochrome lacquered polyester finish. Leather application / **Doors:** two with leather application. Z 103 four doors in glass. Z 104 two doors in glass / **Internal equipment:** two lateral compartments and one central compartment equipped with internal LED lighting and one customizable shelf in the following options: wooden shelf option: glossy monochrome lacquered polyester finish. - Printed glass shelf option: glossy monochrome lacquered polyester finish with insert in printed glass marble effect. - Marble shelf option: glossy monochrome lacquered polyester finish with marble insert / **Decorative details and feet:** metal in Matt Dark Platinum or Matt Light Platinum finish.