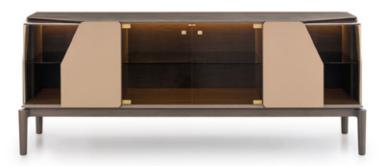

### DESCRIPTION

The Vine sideboard is characterized by a wooden structure with embedded glass elements, an interesting play of volumes that creates architectural solids and voids. Leather applications on the structure and on the doors give value to the storage unit, also equipped with internal LED lighting. Vine sideboard is available in different finishes as per sample book.

#### **TECHNICAL:**

**Structure:** solid wood, MDF, plywood and walnut veneered wood particle panels. Leather applications / **Doors:** two doors in bronzed glass and two doors in bronzed glass with leather application / **Internal equippment:** two side compartments and the central compartment with bronzed glass shelf. LED light inside / **Details:** metal in Brushed Gold or Brushed Bronze finish.