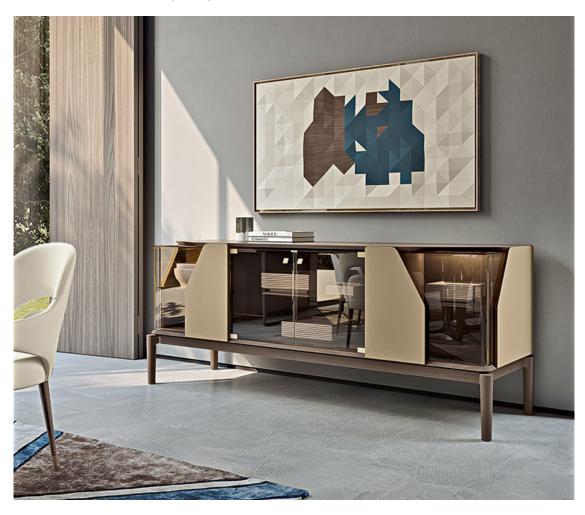

### DESCRIPTION

The Vine sideboard is characterized by a wooden structure with embedded glass elements, an interesting play of volumes that creates architectural solids and voids. Leather applications on the structure and on the doors give value to the storage unit, also equipped with internal LED lighting. Vine sideboard is available in different finishes as per sample book.

#### **TECHNICAL:**

**Structure:** solid wood, MDF, plywood and walnut veneered wood particle panels. Leather applications / **Doors:** two doors in bronzed glass and two doors in bronzed glass with leather application / **Internal equippment:** two side compartments and the central compartment with bronzed glass shelf. LED light inside / **Details:** metal in Brushed Gold or Brushed Bronze finish.