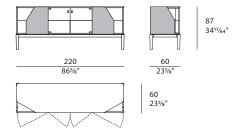

e storage unit, also equipped with internal LED lighting. Vine sideboard is available in different finishes as per sample book.



The company reserves the right to make changes to the models without notice. The information given here is based on the latest data published on the price list.



## **VINE** Sideboard

Designer: Frank Jiang Year: 2019

#### **TECHNICAL:**

**Structure:** solid wood, MDF, plywood and walnut veneered wood particle panels. Leather applications / **Doors:** two doors in bronzed glass and two doors in bronzed glass with leather application / **Internal equippment:** two side compartments and the central compartment with bronzed glass shelf. LED light inside / **Details:** metal in Brushed Gold or Brushed Bronze finish.

### **DRAWINGS:**

measures in cm and inch