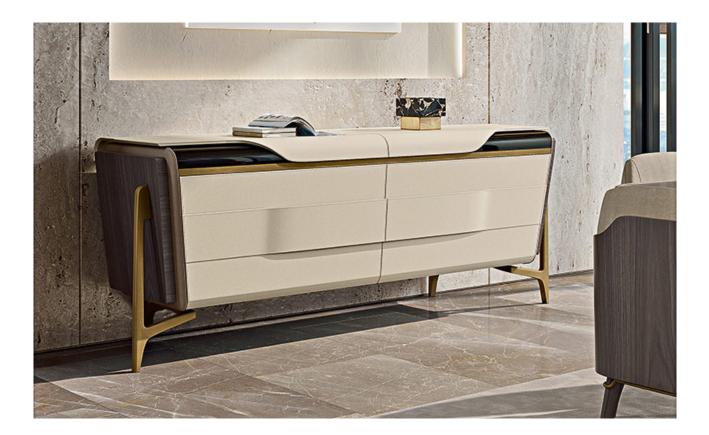

## MELTING LIGHT Sideboard

Designer: Frank Jiang Year: 2017

### DESCRIPTION

The sideboards of the Melting Light collection are available in two models, one with sliding front doors, one with 4 hinged doors. The sideboard with sliding doors has an upper compartment with flap doors, the front part is available with leather or natural wood upholstery. The sideboard with hinged doors has a natural wood structure and a marble top, with leather applications to embellish the structure. Melting Light sideboards are available in different finishes as per sample card.

## **TECHNICAL:**

**Structure:** MDF, plywood, walnut solid wood and wood particle panels. Leather application / **Internal equipment:** side compartments equipped each one with one wooden shelf. Central compartment equipped with one single wooden shelf **/Top:** available in wood or marble **/ Doors:** two side doors in wood and two central doors in wood with leather application **/ Details:** metal in Brushed Gold or Brushed Bronze finish.