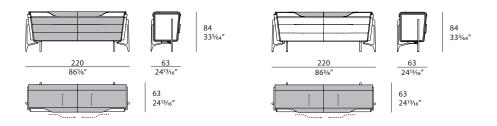

upholstery. The sideboard with hinged doors has a natural wood structure and a marble top, with leather applications to embellish the structure. Melting Light sideboards are available in different finishes as per sample card.





## MELTING LIGHT Sideboard

Designer: Frank Jiang Year: 2017

## **TECHNICAL:**

**Structure:** MDF, plywood and solid walnut wood. Leather application / **Upper compartment:** two flap doors with leather application, bronzed glass / **Doors:** two frontal sliding doors in wood or covered with leather / **Internal equipment:** the upper compartment equipped with LED light. The compartment with sliding doors is equipped with a single wooden shelf inside / **Details and legs:** metal in Brushed Gold or Brushed Bronze finish.

### DRAWINGS

measures in cm and inch



## **TECHNICAL:**

**Structure:** MDF, plywood, walnut solid wood and wood particle panels. Leather application / **Internal equipment:** side compartments equipped each one with one wooden shelf. Central compartment equipped with one single wooden shelf **/Top:** available in wood or marble **/ Doors:** two side doors in wood and two central doors in wood with leather application **/ Details:** metal in Brushed Gold or Brushed Bronze finish.

#### DRAWINGS

measures in cm and inch