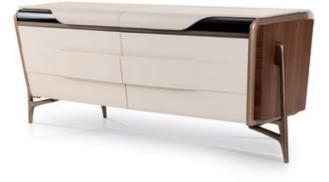

# MELTING LIGHT Sideboard

Designer: Frank Jiang Year: 2017

### DESCRIPTION

The sideboards of the Melting Light collection are available in two models, one with sliding front doors, one with 4 hinged doors. The sideboard with sliding doors has an upper compartment with flap doors, the front part is available with leather or natural wood upholstery. The sideboard with hinged doors has a natural wood structure and a marble top, with leather applications to embellish the structure. Melting Light sideboards are available in different finishes as per sample card.

## **TECHNICAL:**

**Structure:** MDF, plywood and solid walnut wood. Leather application / **Upper compartment:** two flap doors with leather application, bronzed glass / **Doors:** two frontal sliding doors in wood or covered with leather / **Internal equipment:** the upper compartment equipped with LED light. The compartment with sliding doors is equipped with a single wooden shelf inside / **Details and legs:** metal in Brushed Gold or Brushed Bronze finish.