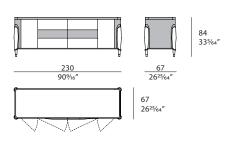

iding doors in wood or covered with leather / **Internal equipment:** the upper compartment equipped with LED light. The compartment with sliding doors is equipped with a single wooden shelf inside / **Details and legs:** metal in Brushed Gold or Brushed Bronze finish.

### DRAWINGS

measures in cm and inch



## **TECHNICAL:**

**Structure:** MDF, plywood, walnut solid wood and wood particle panels. Leather application / **Internal equipment:** side compartments equipped each one with one wooden shelf. Central compartment equipped with one single wooden shelf **/Top:** available in wood or marble **/ Doors:** two side doors in wood and two central doors in wood with leather application **/ Details:** metal in Brushed Gold or Brushed Bronze finish.

#### DRAWINGS

measures in cm and inch