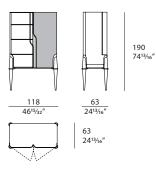

### DRAWINGS

measures in cm and inch

WITH ONE BRONZED TOUGHENED GLASS DOOR AND ONE LEATHER DOOR

WITH TWO BRONZED TOUGHENED GLASS DOORS