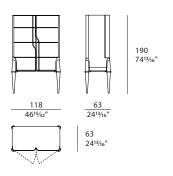

### DRAWINGS

measures in cm and inch

WITH ONE BRONZED TOUGHENED GLASS DOOR AND ONE LEATHER DOOR

WITH TWO BRONZED TOUGHENED GLASS DOORS