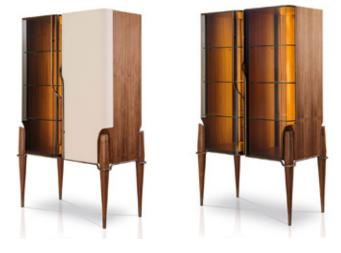

#### DESCRIPTION

The vitrine of the Melting Light collection has a natural wood structure, with the possibility of choosing the model with two glass doors or a glass door and a leather door. The glass cabinet is equipped with LED lighting and bronzed glass shelves inside. The Melting Light vitrine is available in different finishes as per sample book.

### TECHNICAL:

**Structure and legs:** MDF, plywood, solid wood and walnut veneered wood particle panels. Finishes available from our natural wood collection **/ Doors:** available with two doors in bronzed glass or with one door in bronzed glass and one door covered with leather **/ Internal equipment:** two compartments with three shelves each in glass. LED lighting **/ Details:** metal in Brushed Gold or Brushed Bronze finish.