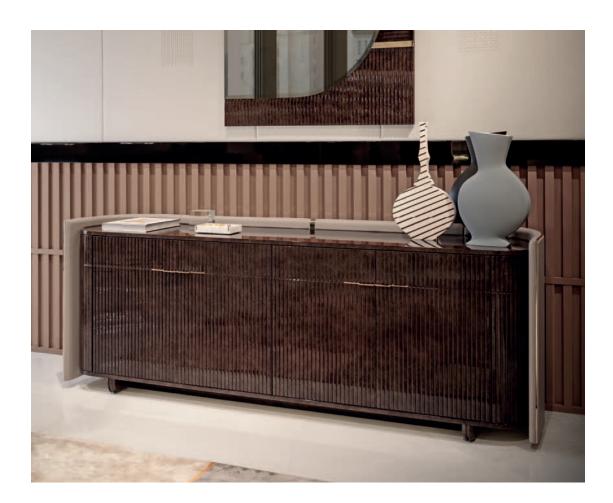

### DESCRIPTION

The sideboard of the Eclipse collection is characterized by a wooden structure, wrapped in a shell covered in leather. The four hinged doors are worked with grooves to create a striking three-dimensional effect.

### TECHNICAL:

**Structure:** MDF and plywood, glossy hand-decorated polyester finish. Leather application / Internal equipment: two compartments each equipped with a glass shelf. Internal walls covered in microfiber / Doors: Four with ribbed wood decoration / Decorative details and handles: metal Light Gold finish.