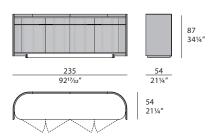

re, wrapped in a shell covered in leather. The four hinged doors are worked with grooves to create a striking three-dimensional effect.

The Eclipse sideboard is available in different finishes as per sample book.



The company reserves the right to make changes to the models without notice. The information given here is based on the latest data published on the price list.



## ECLIPSE Sideboard

Designer: Andrea Bonini Year: 2018

### TECHNICAL:

**Structure:** MDF and plywood, glossy hand-decorated polyester finish. Leather application / Internal equipment: two compartments each equipped with a glass shelf. Internal walls covered in microfiber / Doors: Four with ribbed wood decoration / Decorative details and handles: metal Light Gold finish.

#### DRAWINGS:

measures in cm and inch