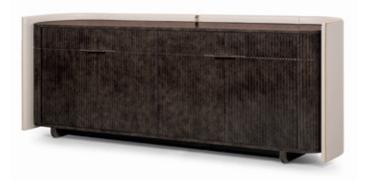

### DESCRIPTION

The sideboard of the Eclipse collection is characterized by a wooden structure, wrapped in a shell covered in leather. The four hinged doors are worked with grooves to create a striking three-dimensional effect.

### TECHNICAL:

**Structure:** MDF and plywood, glossy hand-decorated polyester finish. Leather application / Internal equipment: two compartments each equipped with a glass shelf. Internal walls covered in microfiber / Doors: Four with ribbed wood decoration / Decorative details and handles: metal Light Gold finish.