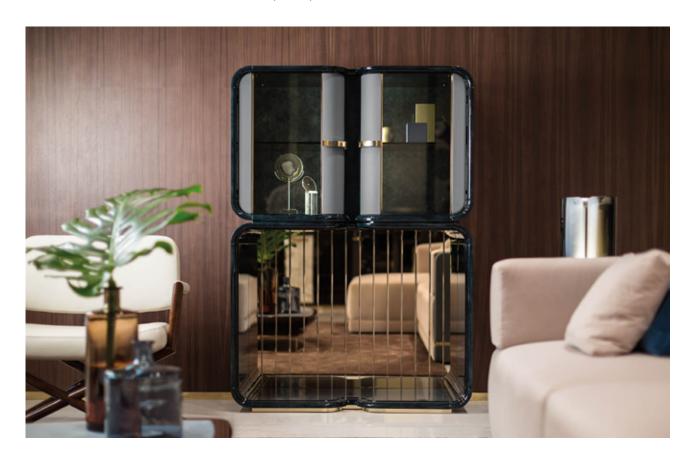

### DESCRIPTION

The bar unit of the Madison collection has two glass doors and an open compartment with a mirrored bottom, the furniture can be customized with leather inserts and the possibility of adding a central pillar in grooved marble. The interior of the storage unit is illuminated with LEDs. The details and handles in light gold metal give elegance to the product.

#### **TECHNICAL:**

**Structure:** MDF and wood particle panels, glossy hand-decorated polyester finish. Leather application / **Doors:** two in bronzed glass with leather applications / **Pillar:** available in the following options: in wood - glossy hand-decorated polyester finish - in leather - with leather application - in marble - plain or shaped marble pillar / **Equipment:** a compartment with a bronzed glass shelf and an open compartment with bronzed mirror walls / **Decorative details and handles:** metal in Light Gold finish.