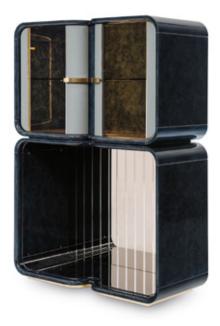

### DESCRIPTION

The bar unit of the Madison collection has two glass doors and an open compartment with a mirrored bottom, the furniture can be customized with leather inserts and the possibility of adding a central pillar in grooved marble. The interior of the storage unit is illuminated with LEDs. The details and handles in light gold metal give elegance to the product.

#### **TECHNICAL:**

**Structure:** MDF and wood particle panels, glossy hand-decorated polyester finish. Leather application / **Doors:** two in bronzed glass with leather applications / **Pillar:** available in the following options: in wood - glossy hand-decorated polyester finish - in leather - with leather application - in marble - plain or shaped marble pillar / **Equipment:** a compartment with a bronzed glass shelf and an open compartment with bronzed mirror walls / **Decorative details and handles:** metal in Light Gold finish.