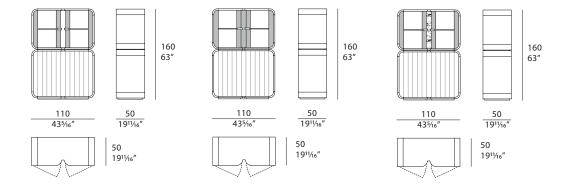

ompany reserves the right to make changes to the models without notice. The information given here is based on the latest data published on the price list.



## MADISON Bar unit

Designer: Andrea Bonini Year: 2017

#### **TECHNICAL:**

**Structure:** MDF and wood particle panels, glossy hand-decorated polyester finish. Leather application / **Doors:** two in bronzed glass with leather applications / **Pillar:** available in the following options: in wood - glossy hand-decorated polyester finish - in leather - with leather application - in marble - plain or shaped marble pillar / **Equipment:** a compartment with a bronzed glass shelf and an open compartment with bronzed mirror walls / **Decorative details and handles:** metal in Light Gold finish.

### DRAWINGS:

measures in cm and inch