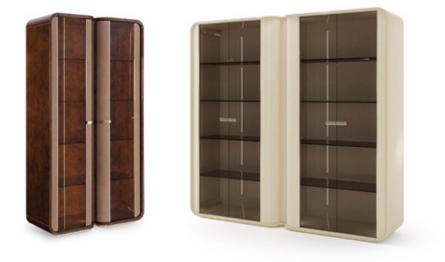

### DESCRIPTION

The vitrine of the Madison collection reflects the modernist style of the entire collection. Available in two or four doors, it is an element rich in details. Madison showcases are highly customizable with leather inserts and the possibility of adding a central marble pillar. The light gold metal details elegantly fit into the structure. The Madison glass is available in different finishes as per sample.

## TECHNICAL:

**Structure:** MDF and wood particle panels, glossy hand-decorated polyester finish. Leather application / **Doors:** two in bronzed glass with leather applications / **Pillar:** available in the following options: in wood - glossy hand-decorated polyester finish - in leather - with leather application - in marble - plain or shaped marble pillar / **Equipment:** a compartment with four shelves in bronzed glass / **Decorative details and handles:** metal in Light Gold finish.