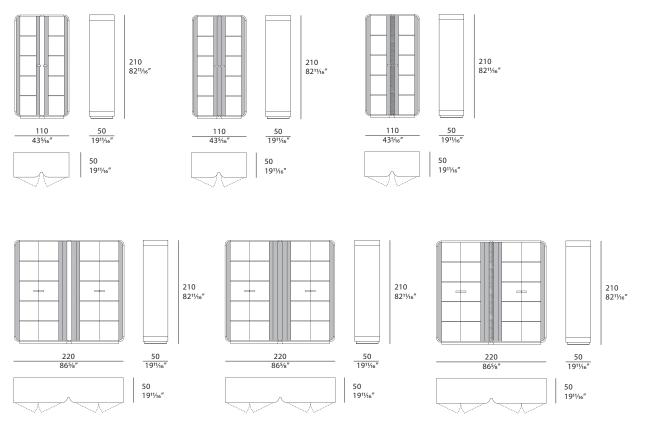

in different finishes as per sample.



The company reserves the right to make changes to the models without notice. The information given here is based on the latest data published on the price list.



# MADISON Vitrine

Designer: Andrea Bonini Year: 2017

## TECHNICAL:

**Structure:** MDF and wood particle panels, glossy hand-decorated polyester finish. Leather application / **Doors:** two in bronzed glass with leather applications / **Pillar:** available in the following options: in wood - glossy hand-decorated polyester finish - in leather - with leather application - in marble - plain or shaped marble pillar / **Equipment:** a compartment with four shelves in bronzed glass / **Decorative details and handles:** metal in Light Gold finish.

### **DRAWINGS:**

measures in cm and inch