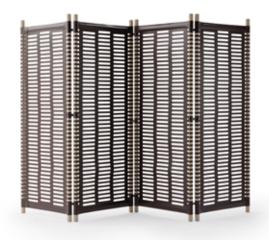

## **BLUES** Room Divider

Designer: Turri Year: 2023

#### DESCRIPTION

The Blues collection room divider is designed to transform spaces with grace and versatility, this new product embodies luxury, functionality and timeless aesthetics. The Room Divider features clean lines and a sleek silhouette, exuding sophistication and sophistication.

### TECHNICAL:

Frame: in RAL powder coated metal or in Chrome metal / Panels: in woven saddle. / NOTE: the minimum order required is two modules.