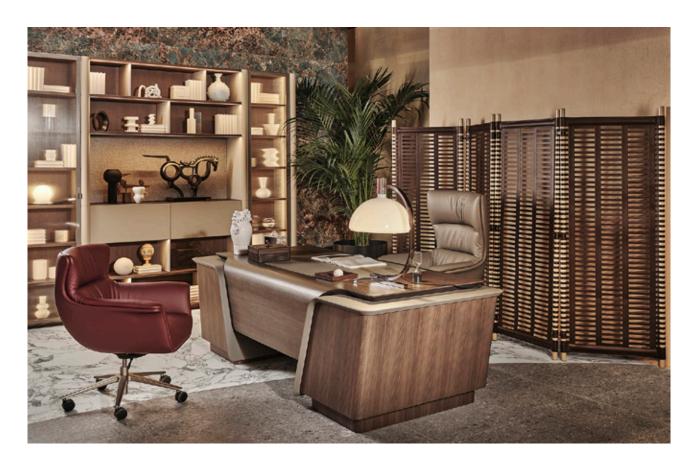

## **BLUES** Room Divider

Designer: Turri Year: 2023

#### DESCRIPTION

The Blues collection room divider is designed to transform spaces with grace and versatility, this new product embodies luxury, functionality and timeless aesthetics. The Room Divider features clean lines and a sleek silhouette, exuding sophistication and sophistication.

### TECHNICAL:

Frame: in RAL powder coated metal or in Chrome metal / Panels: in woven saddle. / NOTE: the minimum order required is two modules.