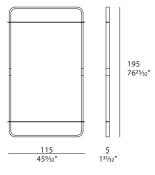

## MADISON rectangular wooden mirror Designer: Andrea Bonini Year: 2017



## **DESCRIPTION**

Madison collection rectangular mirror. Wooden structure, hand-decorated, gloss polyester finish lead color briar effect. Light gold metal details. More wooden finishes are available in our samples books.



The company reserves the right to make changes to the models without notice. The information given here is based on the latest data published on the price list.



# MADISON rectangular wooden mirror Designer: Andrea Bonini Year: 2017

## **TECHNICAL:**

**Structure:** MDF, glossy hand-decorated polyester finish / Mirror: clear finish / Details: metal Light Gold finish.

## **DRAWINGS:**

measures in cm and inch