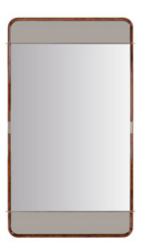

## MADISON rectangular wooden mirror Designer: Andrea Bonini Year: 2017

## **DESCRIPTION**

Madison collection rectangular mirror. Wooden structure, hand-decorated, gloss polyester finish lead color briar effect. Light gold metal details. More wooden finishes are available in our samples books.

## **TECHNICAL:**

**Structure:** MDF, glossy hand-decorated polyester finish / Mirror: clear finish / Details: metal Light Gold finish.