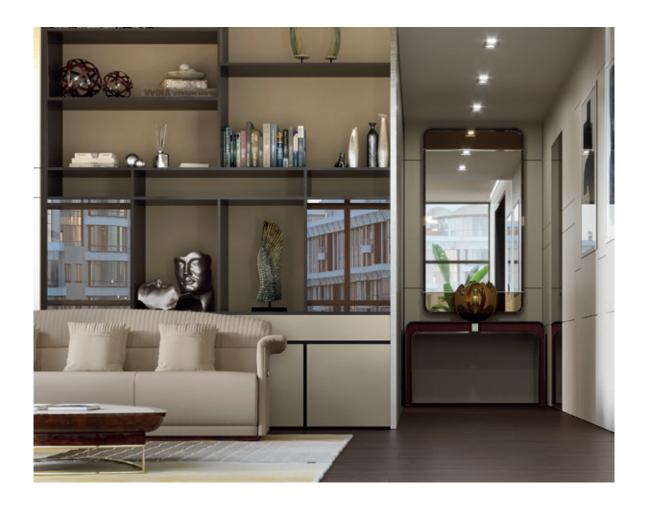

## **DESCRIPTION**

Madison collection rectangular mirror. Wooden structure, hand-decorated, gloss polyester finish lead color briar effect. Light gold metal details. More wooden finishes are available in our samples books.