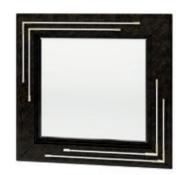

## DESCRIPTION

Noir collection rectangular and square mirror. Wooden structure, hand-decorated, gloss polyester finish dark brown briar effect. Leather application. Bronze metal details. Also available with light gold metal details. More wooden finishes are available in our samples books.

#### **TECHNICAL:**

**Structure:** MDF and wood particle panels, glossy hand-decorated polyester finish. Leather applications / Mirror: clear finish / Details: metal Light Gold or Bronze finish.