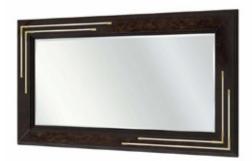

## DESCRIPTION

Noir collection rectangular and square mirror. Wooden structure, hand-decorated, gloss polyester finish dark brown briar effect. Leather application. Bronze metal details. Also available with light gold metal details. More wooden finishes are available in our samples books.

#### **TECHNICAL:**

**Structure:** MDF and wood particle panels, glossy hand-decorated polyester finish. Leather applications / Mirror: clear finish / Details: metal Light Gold or Bronze finish.