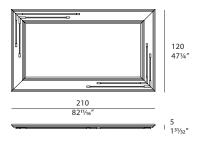

s

Designer: Andrea Bonini Year: 2016





## DESCRIPTION

Noir collection rectangular and square mirror. Wooden structure, hand-decorated, gloss polyester finish dark brown briar effect. Leather application. Bronze metal details. Also available with light gold metal details. More wooden finishes are available in our samples books.



The company reserves the right to make changes to the models without notice. The information given here is based on the latest data published on the price list.



# NOIR wooden mirrors

Designer: Andrea Bonini Year: 2016

#### **TECHNICAL:**

**Structure:** MDF and wood particle panels, glossy hand-decorated polyester finish. Leather applications / Mirror: clear finish / Details: metal Light Gold or Bronze finish.

## **DRAWINGS:**

measures in cm and inch