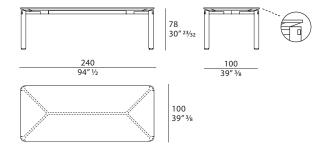

tangular table Designer: Andrea Bonini Year: 2020



## DESCRIPTION

Suspension is the ideal synthesis of the entire Zenit collection, strongly evident in the legs of the tables. The table has lacquered wooden covers, like the top which is also available in marble.



The company reserves the right to make changes to the models without notice. The information given here is based on the latest data published on the price list.



## **ZENIT** Rectangular table

Designer: Andrea Bonini Year: 2020

### **TECHNICAL:**

**Structure:** metal, glossy monochrome lacquered polyester finish / **Legs:** shells in MDF, glossy monochrome lacquered polyester finish / **Top:** MDF, glossy monochrome lacquered polyester finish. Also available with marble top.

#### **DRAWINGS**:

measures in cm and inch