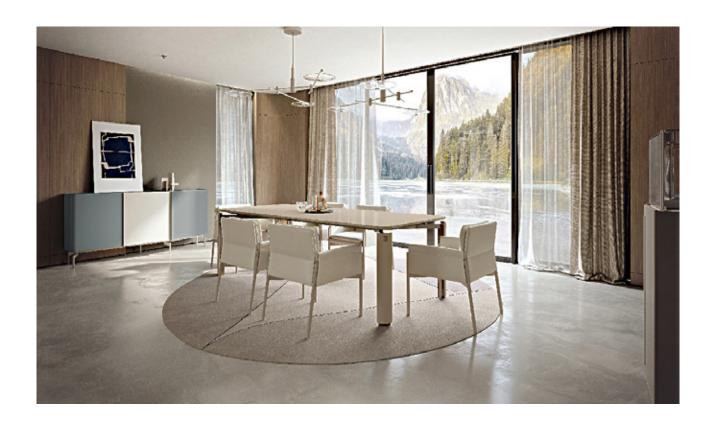

# **ZENIT** Rectangular table Designer: Andrea Bonini Year: 2020

## DESCRIPTION

Suspension is the ideal synthesis of the entire Zenit collection, strongly evident in the legs of the tables. The table has lacquered wooden covers, like the top which is also available in marble.