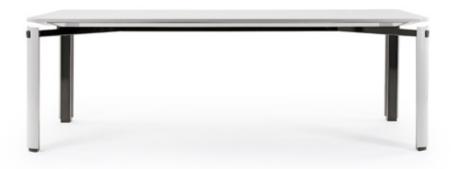

# **ZENIT** Rectangular table Designer: Andrea Bonini Year: 2020

## DESCRIPTION

Suspension is the ideal synthesis of the entire Zenit collection, strongly evident in the legs of the tables. The table has lacquered wooden covers, like the top which is also available in marble.

### **TECHNICAL:**

**Structure:** metal, glossy monochrome lacquered polyester finish / **Legs:** shells in MDF, glossy monochrome lacquered polyester finish / **Top:** MDF, glossy monochrome lacquered polyester finish. Also available with marble top.