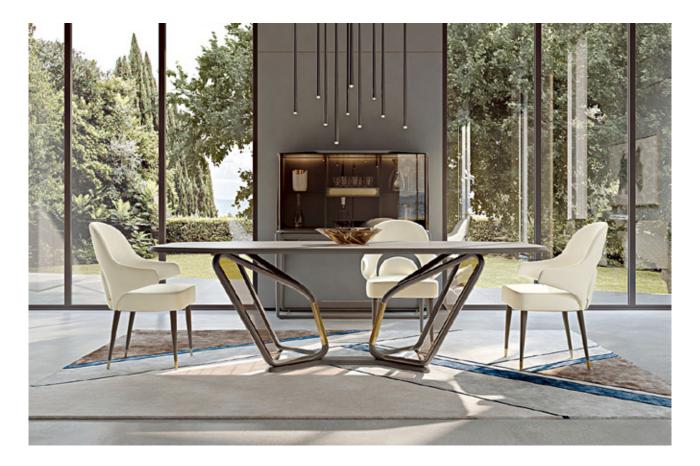

## DESCRIPTION

Vine is a sculpture table, the structure in natural wood is almost branched, enhanced by a brushed gold metal band and marble inserts on the base. The slightly sloping lines of the base, as well as the bevel of the top at its ends, contribute to making the structure visually slender and light. The Vine table is available in different finishes included in our collection.