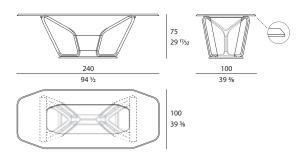

l of the top at its ends, contribute to making the structure visually slender and light. The Vine table is available in different finishes included in our collection.



The company reserves the right to make changes to the models without notice. The information given here is based on the latest data published on the price list.



## VINE Table

Designer: Frank Jiang Year: 2019

## **TECHNICAL:**

**Structure:** MDF, plywood, solid wood and walnut veneered wood particle panels. Bronzed glasses grafted to the main structure. **/ Top:** walnut veneered top. Also available with bronzed glass insert **/ Base alternative:** with nestled marble elements or with black lacquered metal plate **/ Details:** metal in Brushed Gold or Brushed Bronze finish.

## **DRAWINGS:**

measures in cm and inch