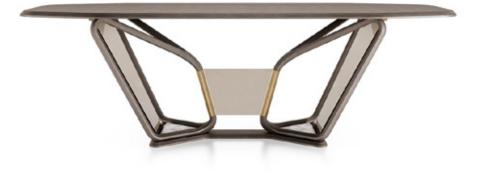

## DESCRIPTION

Vine is a sculpture table, the structure in natural wood is almost branched, enhanced by a brushed gold metal band and marble inserts on the base. The slightly sloping lines of the base, as well as the bevel of the top at its ends, contribute to making the structure visually slender and light. The Vine table is available in different finishes included in our collection.

## **TECHNICAL:**

**Structure:** MDF, plywood, solid wood and walnut veneered wood particle panels. Bronzed glasses grafted to the main structure. **/ Top:** walnut veneered top. Also available with bronzed glass insert **/ Base alternative:** with nestled marble elements or with black lacquered metal plate **/ Details:** metal in Brushed Gold or Brushed Bronze finish.