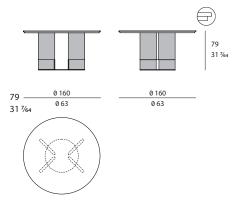

ION

The rectangular table from Zero collection has a sculptural base, given by the intersection of the wings covered in leather. The top is available in glossy lacquered wood or in marble. The table is also available in round shape. The Zero table is available in different finishes included in our collection.



The company reserves the right to make changes to the models without notice. The information given here is based on the latest data published on the price list.



# **ZERO** Table

Designer: Andrea Bonini Year: 2019

### **TECHNICAL:**

**Structure:** MDF, legs covered with leather / **Top:** in marble or in wood glossy monochrome lacquered polyester finish / **Details:** metal in Matt Dark Platinum or Matt Light Platinum finishes.

## **DRAWINGS:**

measures in cm and inch