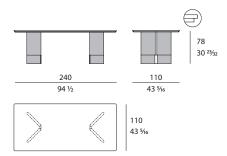

RIPTION

The rectangular table from Zero collection has a sculptural base, given by the intersection of the wings covered in leather. The top is available in glossy lacquered wood or in marble. The table is also available in round shape. The Zero table is available in different finishes included in our collection.



The company reserves the right to make changes to the models without notice. The information given here is based on the latest data published on the price list.



# **ZERO** Table

Designer: Andrea Bonini Year: 2019

### **TECHNICAL:**

**Structure:** MDF, legs covered with leather / **Top:** in marble or in wood glossy monochrome lacquered polyester finish / **Details:** metal in Matt Dark Platinum or Matt Light Platinum finishes.

## **DRAWINGS:**

measures in cm and inch