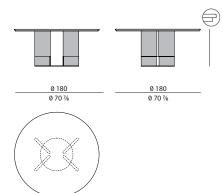

PTION

The rectangular table from Zero collection has a sculptural base, given by the intersection of the wings covered in leather. The top is available in glossy lacquered wood or in marble. The table is also available in round shape. The Zero table is available in different finishes included in our collection.



The company reserves the right to make changes to the models without notice. The information given here is based on the latest data published on the price list.



# **ZERO** Table

Designer: Andrea Bonini Year: 2019

### **TECHNICAL:**

**Structure:** MDF, legs covered with leather / **Top:** in marble or in wood glossy monochrome lacquered polyester finish / **Details:** metal in Matt Dark Platinum or Matt Light Platinum finishes.

## **DRAWINGS:**

measures in cm and inch