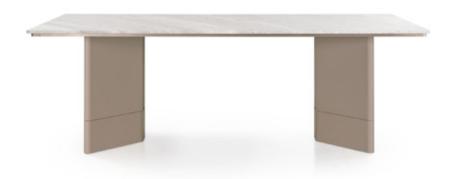

## DESCRIPTION

The rectangular table from Zero collection has a sculptural base, given by the intersection of the wings covered in leather. The top is available in glossy lacquered wood or in marble. The table is also available in round shape. The Zero table is available in different finishes included in our collection.

### **TECHNICAL:**

**Structure:** MDF, legs covered with leather / **Top:** in marble or in wood glossy monochrome lacquered polyester finish / **Details:** metal in Matt Dark Platinum or Matt Light Platinum finishes.