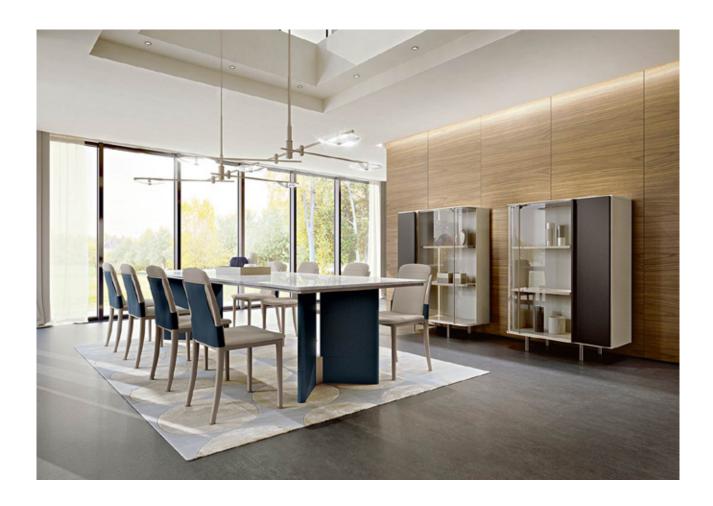

## DESCRIPTION

The rectangular table from Zero collection has a sculptural base, given by the intersection of the wings covered in leather. The top is available in glossy lacquered wood or in marble. The table is also available in round shape. The Zero table is available in different finishes included in our collection.