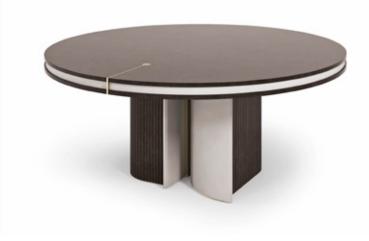

### DESCRIPTION

Round table from Eclipse collection has a wooden structure in glossy lacquered finish. Available in two sizes resumes the groove pattern typical of the entire collection. The top and the base are enhanced by leather inserts that highlight the design. Eclipse round table is available in different finishes included in our collection.

### TECHNICAL:

**Basement:** MDF and wood particle panels, hand decorated glossy hand-decorated polyester finish. Leather applications and ribbed wood decoration / **Top:** glossy hand-decorated polyester finish / **Details:** metal in Light Gold finish.