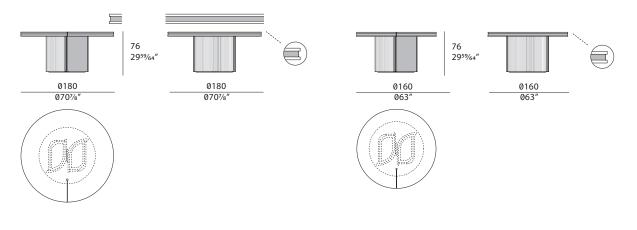

lossy lacquered finish. Available in two sizes resumes the groove pattern typical of the entire collection. The top and the base are enhanced by leather inserts that highlight the design. Eclipse round table is available in different finishes included in our collection.



The company reserves the right to make changes to the models without notice. The information given here is based on the latest data published on the price list.



## ECLIPSE Round table

Designer: Andrea Bonini Year: 2018

### TECHNICAL:

**Basement:** MDF and wood particle panels, hand decorated glossy hand-decorated polyester finish. Leather applications and ribbed wood decoration / **Top:** glossy hand-decorated polyester finish / **Details:** metal in Light Gold finish.

#### **DRAWINGS:**

measures in cm and inch