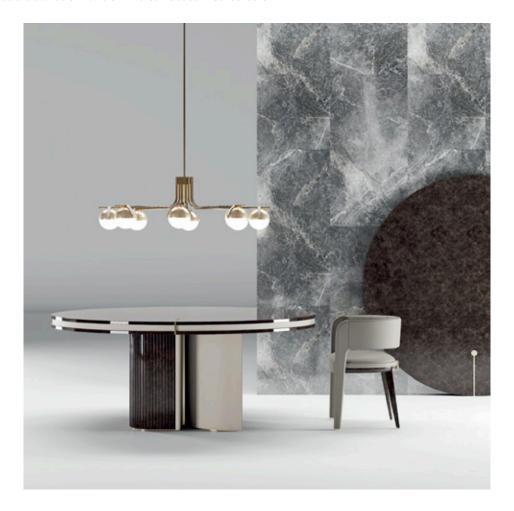

### DESCRIPTION

Round table from Eclipse collection has a wooden structure in glossy lacquered finish. Available in two sizes resumes the groove pattern typical of the entire collection. The top and the base are enhanced by leather inserts that highlight the design. Eclipse round table is available in different finishes included in our collection.

### TECHNICAL:

**Basement:** MDF and wood particle panels, hand decorated glossy hand-decorated polyester finish. Leather applications and ribbed wood decoration / **Top:** glossy hand-decorated polyester finish / **Details:** metal in Light Gold finish.