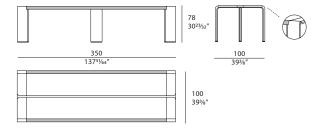

de of a single piece where the legs become curved wing downwards, is made in glossy lacquered wood. The leather inserts on the sides and the light gold metal insert that runs through all the top transfer elegance to the model, suitable to furnish modern dining spaces. Madison table is available in different finishes included in our collection.



The company reserves the right to make changes to the models without notice. The information given here is based on the latest data published on the price list.



## ${f MADISON}$ Rectangular table

Designer: Andrea Bonini Year: 2017

## **TECHNICAL:**

Structure and top: MDF and high quality plywood, glossy hand-decorated polyester finish. Leather applications / Details: metal in Light Gold finish

#### **DRAWINGS:**

measures in cm and inch