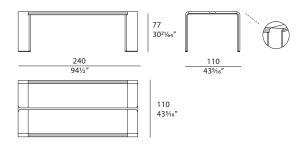

made of a single piece where the legs become curved wing downwards, is made in glossy lacquered wood. The leather inserts on the sides and the light gold metal insert that runs through all the top transfer elegance to the model, suitable to furnish modern dining spaces. Madison table is available in different finishes included in our collection.



The company reserves the right to make changes to the models without notice. The information given here is based on the latest data published on the price list.



## ${f MADISON}$ Rectangular table

Designer: Andrea Bonini Year: 2017

## **TECHNICAL:**

Structure and top: MDF and high quality plywood, glossy hand-decorated polyester finish. Leather applications / Details: metal in Light Gold finish

#### **DRAWINGS:**

measures in cm and inch