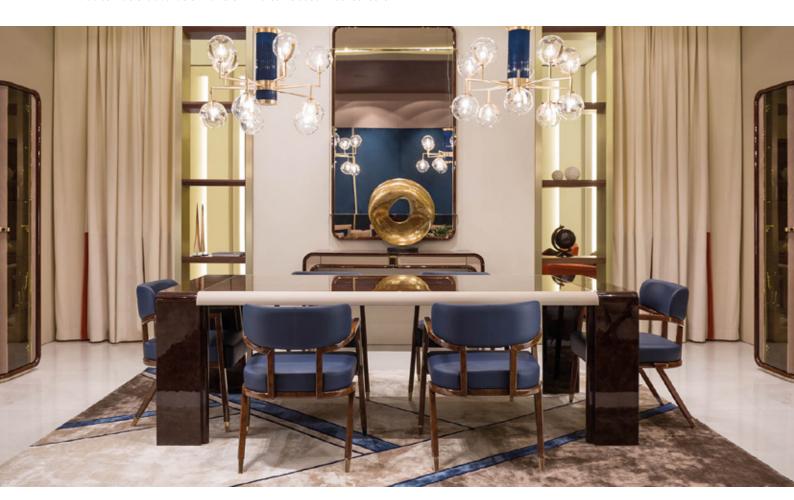

## **DESCRIPTION**

The rectangular table from Madison collection is designed to give space to conviviality. The structure made of a single piece where the legs become curved wing downwards, is made in glossy lacquered wood. The leather inserts on the sides and the light gold metal insert that runs through all the top transfer elegance to the model, suitable to furnish modern dining spaces. Madison table is available in different finishes included in our collection.

## **TECHNICAL:**

Structure and top: MDF and high quality plywood, glossy hand-decorated polyester finish. Leather applications / Details: metal in Light Gold finish