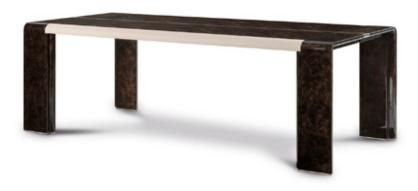

## **DESCRIPTION**

The rectangular table from Madison collection is designed to give space to conviviality. The structure made of a single piece where the legs become curved wing downwards, is made in glossy lacquered wood. The leather inserts on the sides and the light gold metal insert that runs through all the top transfer elegance to the model, suitable to furnish modern dining spaces. Madison table is available in different finishes included in our collection.

## **TECHNICAL:**

Structure and top: MDF and high quality plywood, glossy hand-decorated polyester finish. Leather applications / Details: metal in Light Gold finish