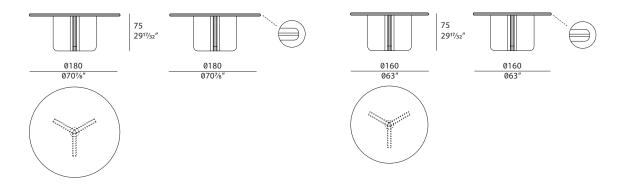

## MADISON Round table

Designer: Andrea Bonini Year: 2017



#### DESCRIPTION

Madison collection round table. Wooden structure, hand-decorated, gloss polyester finish grey matterly effect. Leather application. Light gold metal details. Available with or without lazy susan.

More wooden finishes and leathers are available in our samples books.





# MADISON Round table

Designer: Andrea Bonini Year: 2017

### TECHNICAL:

**Structure and top:** MDF and high quality plywood, glossy hand-decorated polyester finish. Leather applications **/ Details:** metal in Light Gold finish.

### **DRAWINGS:**

measures in cm and inch