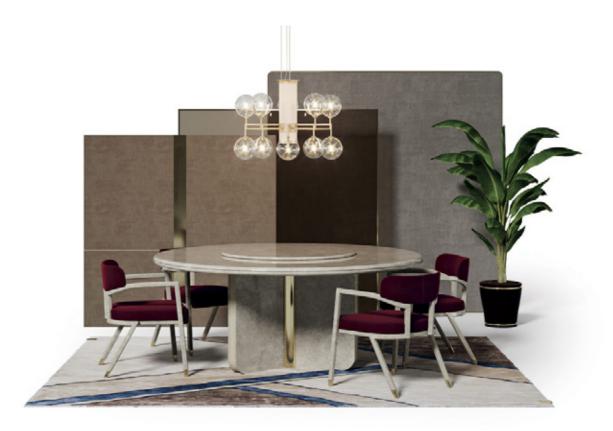

#### DESCRIPTION

Madison collection round table. Wooden structure, hand-decorated, gloss polyester finish grey matterly effect. Leather application. Light gold metal details. Available with or without lazy susan.

More wooden finishes and leathers are available in our samples books.