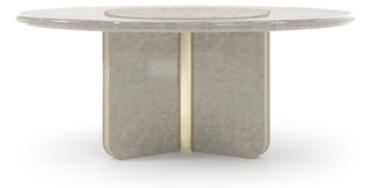

#### DESCRIPTION

Madison collection round table. Wooden structure, hand-decorated, gloss polyester finish grey matterly effect. Leather application. Light gold metal details. Available with or without lazy susan.

### TECHNICAL:

**Structure and top:** MDF and high quality plywood, glossy hand-decorated polyester finish. Leather applications **/ Details:** metal in Light Gold finish.