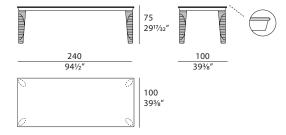

PTION

Vogue rectangular table. Wooden structure, hand-decorated, gloss polyester finish ivory briar effect. Top in marble Emperador with diamond shaped edge (only the 240 cm table is available with marble top). Leather application. Gold metal details. Also available with wooden top. More wooden finishes, marbles and leathers are available in our samples books.



The company reserves the right to make changes to the models without notice. The information given here is based on the latest data published on the price list.



## **VOGUE** Rectangular table

Designer: Andrea Bonini

Year: 2015

## **TECHNICAL:**

Legs: solid wood covered in leather / Top and under top: MDF, glossy hand-decorated polyester finish. / Details: metal in Gold finish.

#### **DRAWINGS:**

measures in cm and inch