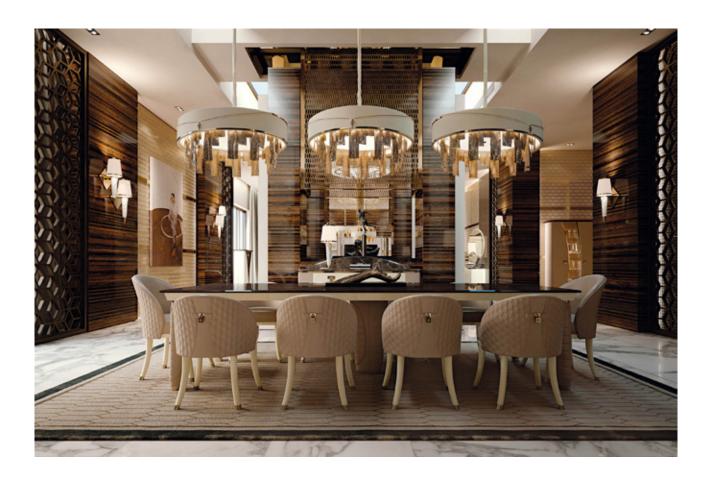

## DESCRIPTION

Vogue rectangular table. Wooden structure, hand-decorated, gloss polyester finish ivory briar effect. Top in marble Emperador with diamond shaped edge (only the 240 cm table is available with marble top). Leather application. Gold metal details. Also available with wooden top. More wooden finishes, marbles and leathers are available in our samples books.