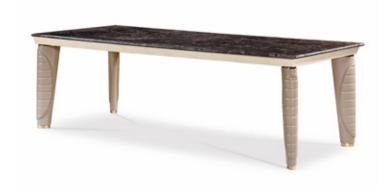

## DESCRIPTION

Vogue rectangular table. Wooden structure, hand-decorated, gloss polyester finish ivory briar effect. Top in marble Emperador with diamond shaped edge (only the 240 cm table is available with marble top). Leather application. Gold metal details. Also available with wooden top. More wooden finishes, marbles and leathers are available in our samples books.

## **TECHNICAL:**

Legs: solid wood covered in leather / Top and under top: MDF, glossy hand-decorated polyester finish. / Details: metal in Gold finish.