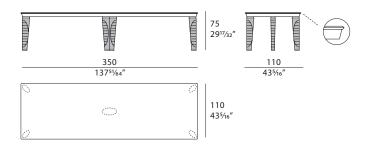

ION

Vogue rectangular table. Wooden structure, hand-decorated, gloss polyester finish ivory briar effect. Top in marble Emperador with diamond shaped edge (only the 240 cm table is available with marble top). Leather application. Gold metal details. Also available with wooden top. More wooden finishes, marbles and leathers are available in our samples books.



The company reserves the right to make changes to the models without notice. The information given here is based on the latest data published on the price list.



## **VOGUE** Rectangular table

Designer: Andrea Bonini

Year: 2015

## **TECHNICAL:**

Legs: solid wood covered in leather / Top and under top: MDF, glossy hand-decorated polyester finish. / Details: metal in Gold finish.

#### **DRAWINGS:**

measures in cm and inch