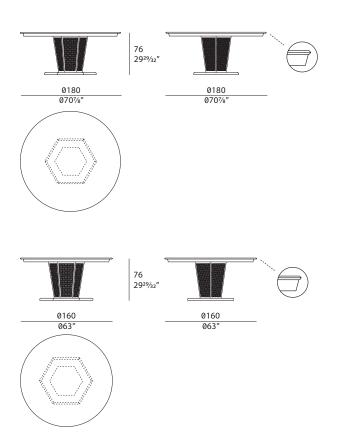

nd table from Vogue collection is made of a single central leg covered in leather, with application of a gold metal grid. The top and the base are made in glossy lacquered wood; it is also possible adding a lazy Susan on top to complete the table. The top can be also in marble, to be chosen from our marble collection. Vogue table is available in different finishes included in our collection.



The company reserves the right to make changes to the models without notice. The information given here is based on the latest data published on the price list.



# **VOGUE** Round table

Designer: Andrea Bonini Year: 2015

### TECHNICAL:

Leg: MDF, leg covered in leather and metal Gold finish / Top and basement: MDF, glossy hand-decorated polyester finish.

### DRAWINGS:

measures in cm and inch