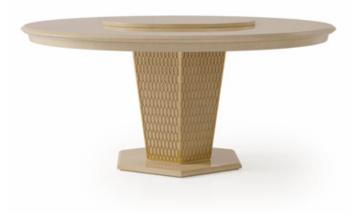

#### DESCRIPTION

The round table from Vogue collection is made of a single central leg covered in leather, with application of a gold metal grid. The top and the base are made in glossy lacquered wood; it is also possible adding a lazy Susan on top to complete the table. The top can be also in marble, to be chosen from our marble collection. Vogue table is available in different finishes included in our collection.

### TECHNICAL:

Leg: MDF, leg covered in leather and metal Gold finish / Top and basement: MDF, glossy hand-decorated polyester finish.