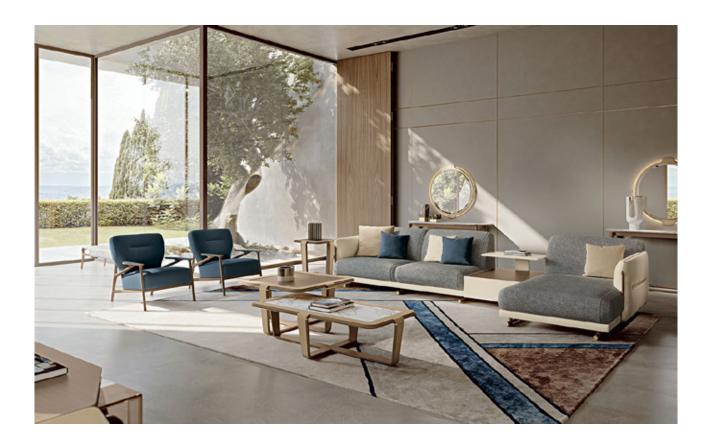

## DESCRIPTION

The modular sofa of Vine collection is characterized by an external leather shell and cushions covered in fabric or leather. Different wooden elements help to create dynamism between the parts, as well as the inserts and details in brushed gold metal. The result is a light image, an elegant and contemporary design. Vine sofa is available in different finishes as per sample book.