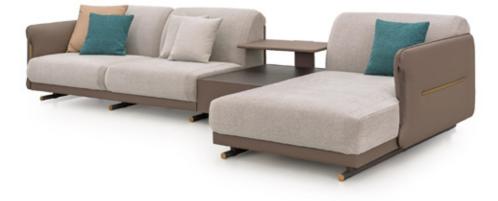

## DESCRIPTION

The modular sofa of Vine collection is characterized by an external leather shell and cushions covered in fabric or leather. Different wooden elements help to create dynamism between the parts, as well as the inserts and details in brushed gold metal. The result is a light image, an elegant and contemporary design. Vine sofa is available in different finishes as per sample book.

## TECHNICAL:

**Structure:** solid wood and plywood padded with Polyurethane foam in different densities / **Cushions:** Polyurethane foam in different densities. Decorative cushions available separately / **Preupholstery:** polyester wadding / **Upholstery:** Non-removable seat, back and structure cushions in leather or fabric / **Feet and wooden details:** solid walnut wood / **Decorative details:** metal in Brushed Gold or Brushed Bronze finish.