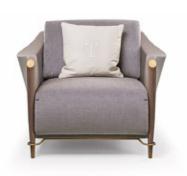

### DESCRIPTION

Melting Light collection Armchair. Wooden structure, finished in sand color walnut solid wood and veneer. Brushed gold metal details, also available with gold brushed metal details. Available with leather and fabric covering.

### **TECHNICAL:**

Structure: solid wood and plywood padded with Polyurethane foam in different densities / Cushion: Polyurethane foam in different densities. Decorative cushions available separately / Preupholstery: polyester wadding / Upholstery: structure covered in leather or fabric. Removable backrest cushions covering in fabric or leather. Non-removable seat cushions covering in fabric or leather. / Legs: walnut solid wood / Decorative details: metal in Brushed Gold or Brushed Bronze finish.