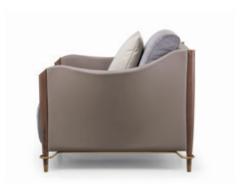

### DESCRIPTION

Melting Light collection Armchair. Wooden structure, finished in sand color walnut solid wood and veneer. Brushed gold metal details, also available with gold brushed metal details. Available with leather and fabric covering.

### **TECHNICAL:**

Structure: solid wood and plywood padded with Polyurethane foam in different densities / Cushion: Polyurethane foam in different densities. Decorative cushions available separately / Preupholstery: polyester wadding / Upholstery: structure covered in leather or fabric. Removable backrest cushions covering in fabric or leather. Non-removable seat cushions covering in fabric or leather. / Legs: walnut solid wood / Decorative details: metal in Brushed Gold or Brushed Bronze finish.