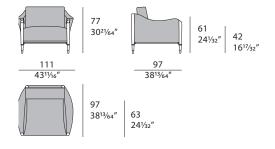

our samples books.



The company reserves the right to make changes to the models without notice. The information given here is based on the latest data published on the price list.



## **MELTING LIGHT** Amchair

Designer: Frank Jiang Year: 2018

### **TECHNICAL:**

Structure: solid wood and plywood padded with Polyurethane foam in different densities / Cushion: Polyurethane foam in different densities. Decorative cushions available separately / Preupholstery: polyester wadding / Upholstery: structure covered in leather or fabric. Removable backrest cushions covering in fabric or leather. Non-removable seat cushions covering in fabric or leather. / Legs: walnut solid wood / Decorative details: metal in Brushed Gold or Brushed Bronze finish.

### **DRAWINGS:**

measures in cm and inch