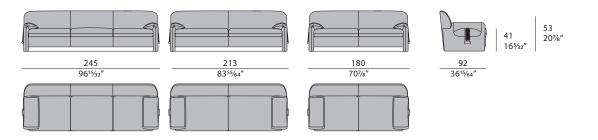

s. The armrests, slightly folded inwards, are a distinctive element of the sofa, creating a sinuous motif giving balance to the whole structure. The seat is extremely comfortable, and it is possible to cover the sofa in leather or fabric. Eclipse sofa is available in different finishes as per sample book.





## ECLIPSE Sofa

Designer: Andrea Bonini Year: 2018

## TECHNICAL:

**Structure:** solid wood and plywood with Polyurethane foam / **Cushions:** Polyurethane foam. Decorative cushions available separately / **Pre-upholstery:** polyester wadding / **Upholstery:** non-removable back cushions upholstery and structure in leather or fabric. Seat cushions upholstery removable in leather or fabric / **Decorative details:** metal in Light Gold finish.

## DRAWINGS:

measures in cm and inch