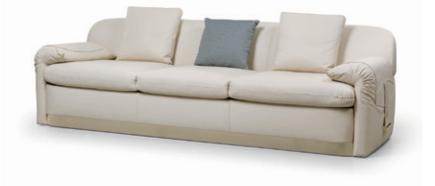

## DESCRIPTION

The 2 and 3-seater sofa of Eclipse collection is built on clean lines and curves. The armrests, slightly folded inwards, are a distinctive element of the sofa, creating a sinuous motif giving balance to the whole structure. The seat is extremely comfortable, and it is possible to cover the sofa in leather or fabric. Eclipse sofa is available in different finishes as per sample book.

## TECHNICAL:

**Structure:** solid wood and plywood with Polyurethane foam / **Cushions:** Polyurethane foam. Decorative cushions available separately / **Pre-upholstery:** polyester wadding / **Upholstery:** non-removable back cushions upholstery and structure in leather or fabric. Seat cushions upholstery removable in leather or fabric / **Decorative details:** metal in Light Gold finish.