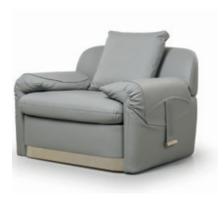

# **ECLIPSE** Armchair

Designer: Andrea Bonini Year: 2018

### DESCRIPTION

The armchair of Eclipse collection is built on sinuous and clean lines. The armrests, slightly folded inwards are a distinctive element, creating a rounded motif giving balance to the whole structure. The seat is extremely comfortable given by cushions covered in leather or fabric. Light gold metal details. Eclipse armchair is available in different finishes as per sample book.