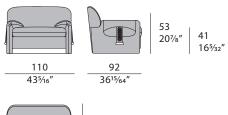

ns covered in leather or fabric. Light gold metal details. Eclipse armchair is available in different finishes as per sample book.



The company reserves the right to make changes to the models without notice. The information given here is based on the latest data published on the price list.



## **ECLIPSE** Armchair

Designer: Andrea Bonini Year: 2018

#### **TECHNICAL:**

**Structure:** solid wood and plywood with Polyurethane foam / **Cushions:** Polyurethane foam. Decorative cushions available separately / **Pre-upholstery:** polyester wadding / **Upholstery:** non-removable back cushions upholstery and structure in leather or fabric. Seat cushions upholstery removable in leather or fabric / **Decorative details:** metal in Light Gold finish.

## DRAWINGS:

measures in cm and inch