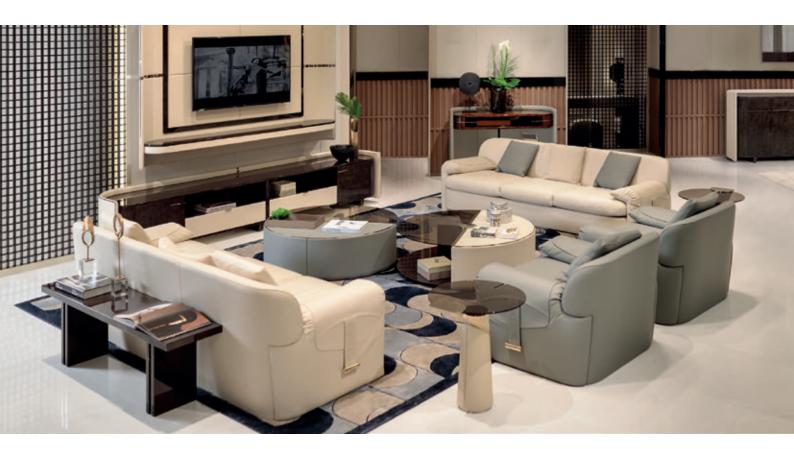

### DESCRIPTION

The armchair of Eclipse collection is built on sinuous and clean lines. The armrests, slightly folded inwards are a distinctive element, creating a rounded motif giving balance to the whole structure. The seat is extremely comfortable given by cushions covered in leather or fabric. Light gold metal details. Eclipse armchair is available in different finishes as per sample book.