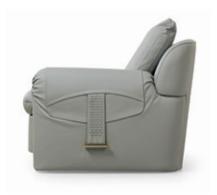

# **ECLIPSE** Armchair

Designer: Andrea Bonini Year: 2018

### DESCRIPTION

The armchair of Eclipse collection is built on sinuous and clean lines. The armrests, slightly folded inwards are a distinctive element, creating a rounded motif giving balance to the whole structure. The seat is extremely comfortable given by cushions covered in leather or fabric. Light gold metal details. Eclipse armchair is available in different finishes as per sample book.

#### **TECHNICAL:**

**Structure:** solid wood and plywood with Polyurethane foam / **Cushions:** Polyurethane foam. Decorative cushions available separately / **Pre-upholstery:** polyester wadding / **Upholstery:** non-removable back cushions upholstery and structure in leather or fabric. Seat cushions upholstery removable in leather or fabric / **Decorative details:** metal in Light Gold finish.