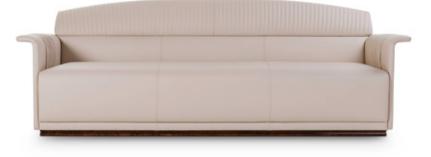

## DESCRIPTION

The sofa of Madison collection has a strong retro identity, its design takes inspiration from the leather seats of vintage cars of the 50s. Madison is a 360 ° livable sofa totally covered in leather or fabric, except for the wooden base only . The combined lounge and armchair are designed with vertical lines on the backrest, creating a living room with its own personality, capable of being rich without any other accessory decoration. Madison sofa is available in different finishes as per sample book.

## TECHNICAL:

Structure: solid wood and plywood with polyurethane foam in different densities / Cushions: Polyurethane foam in different densities. Decorative cushions available separately / Pre-upholstery: polyester wadding / Upholstery: non-removable in leather or fabric. Available with plain backrest or with vertical embroidery. Printed leathers cannot be embroidered / Basement: in wood, glossy hand-decorated polyester finish / Decorative details: metal in Light Gold finish