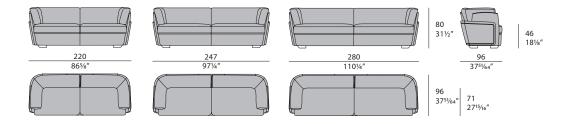

ion is available in the 2 or 3-seater version, glamorous and refined, it has a light, almost suspended design with soft lines. The metal feet lift the soft structure covered in leather or fabric, the back has a 3D effect thanks to panels of different sizes positioned on different levels. Blanche sofa is available in different finishes as per sample book.





## **BLANCHE** Sofa

Designer: Andrea Bonini Year: 2016

### **TECHNICAL:**

Structure: plywood and solid wood padded with Polyurethane foam in different densities / Cushions: Polyurethane foam in different densities. Decorative cushions available separately / Pre-upholstery: polyester wadding / Upholstery: non-removable in leather or fabric / Decorative details: metal in Light Gold finish

### **DRAWINGS:**

measures in cm and inch