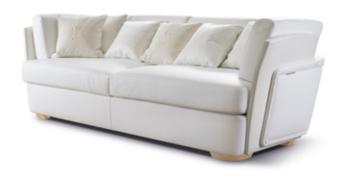

### DESCRIPTION

The sofa of Blanche collection is available in the 2 or 3-seater version, glamorous and refined, it has a light, almost suspended design with soft lines. The metal feet lift the soft structure covered in leather or fabric, the back has a 3D effect thanks to panels of different sizes positioned on different levels. Blanche sofa is available in different finishes as per sample book.