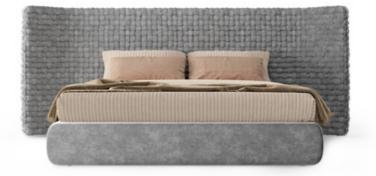

#### DESCRIPTION

The Azul bed is the protagonist of the bedroom, made entirely by hand, like a macro weave of velvet, it aims to be one of the most eclectic pieces of the collection. The headboard of the Azul bed is upholstered in a hand-woven in macro velvet. The footboard is made, according to an accentuated tactile contrast, with smooth velvet upholstery.