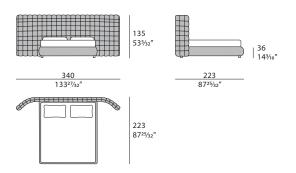

CRIPTION

The Azul bed is the protagonist of the bedroom, made entirely by hand, like a macro weave of velvet, it aims to be one of the most eclectic pieces of the collection. The headboard of the Azul bed is upholstered in a hand-woven in macro velvet. The footboard is made, according to an accentuated tactile contrast, with smooth velvet upholstery.





## AZUL Bed

Designer: Paola Navone - Studio Otto Year: 2023

### TECHNICAL:

**Structure:** solid wood and plywood. Available in center room version with the additional panel on the back. **/ Padding:** Polyurethane foam in different densities **/ Pre-upholstery:** polyester wadding **/ Upholstery:** non-removable in leather or fabric. Available with side panles with or without embroidery.

### **DRAWINGS:**

measures in cm and inches