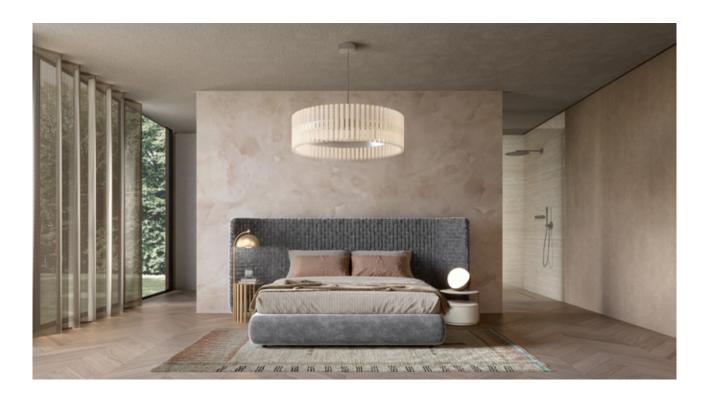

#### DESCRIPTION

The Azul bed is the protagonist of the bedroom, made entirely by hand, like a macro weave of velvet, it aims to be one of the most eclectic pieces of the collection. The headboard of the Azul bed is upholstered in a hand-woven in macro velvet. The footboard is made, according to an accentuated tactile contrast, with smooth velvet upholstery.