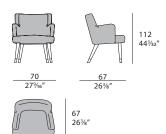

**AZUL** Chair Designer: Paola Navone Year: 2022



## DESCRIPTION

Azul chair has a sinuous shape, dressed in changing blue damask fabric or dark blue, which shows particular attention to detail, especially in the blue fringe that highlights its profile and in the large padded buttons forming eyes on the back.





**AZUL** Chair Designer: Paola Navone Year: 2022

## **TECHNICAL:**

**Structure:** plywood and solid wood. **/ Padding:** Polyurethane foam in different densities **/ Preupholstery:** polyester wadding **/ Upholstery:** non-removable padded leather or fabric. Profile in blue fringe. **/ Legs:** in glossy monochrome lacquered polyester finish **/ Caps:** metal with liquid painted finish.

## **DRAWINGS:**

measures in cm and inch