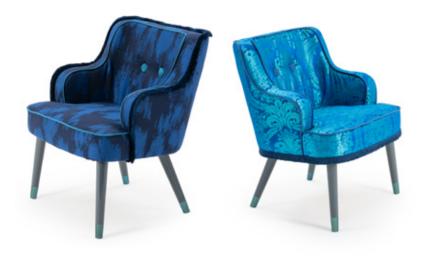

**AZUL** Chair Designer: Paola Navone Year: 2022

## DESCRIPTION

Azul chair has a sinuous shape, dressed in changing blue damask fabric or dark blue, which shows particular attention to detail, especially in the blue fringe that highlights its profile and in the large padded buttons forming eyes on the back.