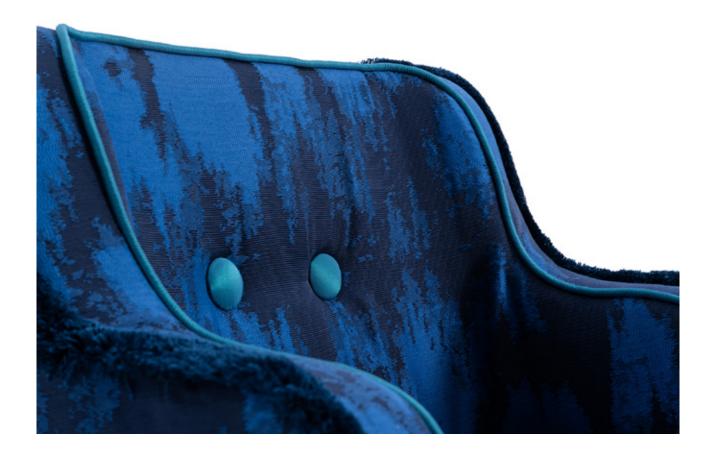

## DESCRIPTION

Azul chair has a sinuous shape, dressed in changing blue damask fabric or dark blue, which shows particular attention to detail, especially in the blue fringe that highlights its profile and in the large padded buttons forming eyes on the back.

## **TECHNICAL:**

**Structure:** plywood and solid wood. **/ Padding:** Polyurethane foam in different densities **/ Preupholstery:** polyester wadding **/ Upholstery:** non-removable padded leather or fabric. Profile in blue fringe. **/ Legs:** in glossy monochrome lacquered polyester finish **/ Caps:** metal with liquid painted finish.