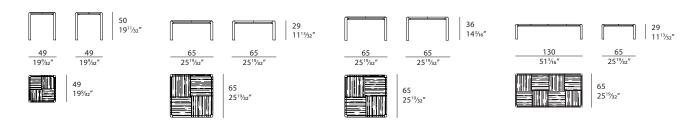

# RATIO Coffee tables

Designer: Toan Nguyen Year: 2023



### **DESCRIPTION**

The Ratio coffee tables take up the design devoted to rationalism of the entire collection. The thin metal structure supports a precious marble top. A top that becomes even more precious thanks to the patchwork that designs the surface in large squares, like a precious grid.





# **RATIO** Coffee tables

Designer: Toan Nguyen Year: 2023

#### 16d1. 2020

**TECHNICAL:** 

**Top:** in patchwork marble / **Legs**: in Gunmetal or Chrome finish metal. The Chrome finish is not available for N585M and N586M.

## **DRAWINGS:**

measures in cm and inch