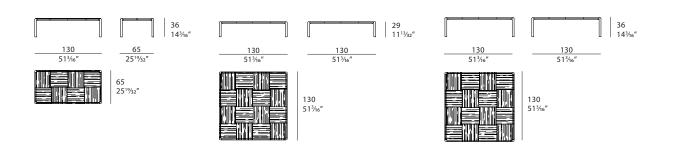

# RATIO Coffee tables

Designer: Toan Nguyen Year: 2023



### **DESCRIPTION**

The Ratio coffee tables take up the design devoted to rationalism of the entire collection. The thin metal structure supports a precious marble top. A top that becomes even more precious thanks to the patchwork that designs the surface in large squares, like a precious grid.





# **RATIO** Coffee tables

Designer: Toan Nguyen Year: 2023

#### 16d1. 2020

**TECHNICAL:** 

**Top:** in patchwork marble / **Legs**: in Gunmetal or Chrome finish metal. The Chrome finish is not available for N585M and N586M.

## **DRAWINGS:**

measures in cm and inch