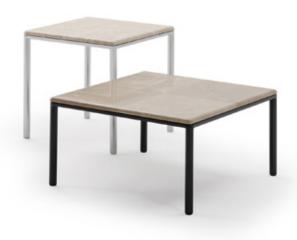

# RATIO Coffee tables

Designer: Toan Nguyen Year: 2023

### **DESCRIPTION**

The Ratio coffee tables take up the design devoted to rationalism of the entire collection. The thin metal structure supports a precious marble top. A top that becomes even more precious thanks to the patchwork that designs the surface in large squares, like a precious grid.

# **RATIO** Coffee tables

Designer: Toan Nguyen Year: 2023

#### 16d1. 2020

**TECHNICAL:** 

**Top:** in patchwork marble / **Legs**: in Gunmetal or Chrome finish metal. The Chrome finish is not available for N585M and N586M.