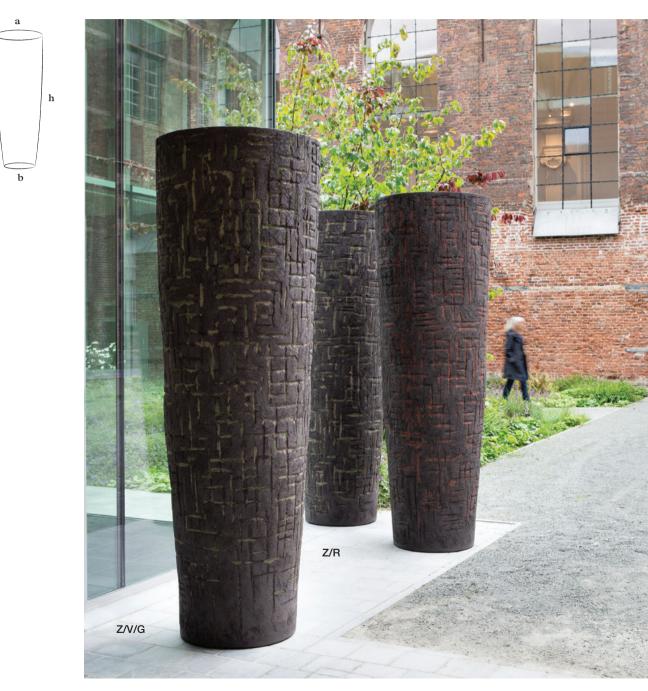

## AHSB180 AHSB220

|         | a     | b     | h     | w      |
|---------|-------|-------|-------|--------|
| AHSB180 | 61cm  | 42cm  | 180cm | 200kg  |
| AHSB220 | 70cm  | 50cm  | 220cm | 300kg  |
|         |       |       |       |        |
| AHSB180 | 24"   | 16,5" | 70,8" | 440lbs |
| AHSB220 | 27,5" | 19,6" | 86,6" | 661lbs |

## **AHSB**

The bespoke Studio Piet Boon, based in Amsterdam, managed to create a tailor-made and unique interior design able to grasp the inner essence of the Strandhotel in Cadzand. Their concept approach blends exterior, interior and styling with each project's context, culture and environment delivering outstanding quality and ensuring an excellent experience of stay. AHSB220 are positioned at the entrance, in combination with AUS130.