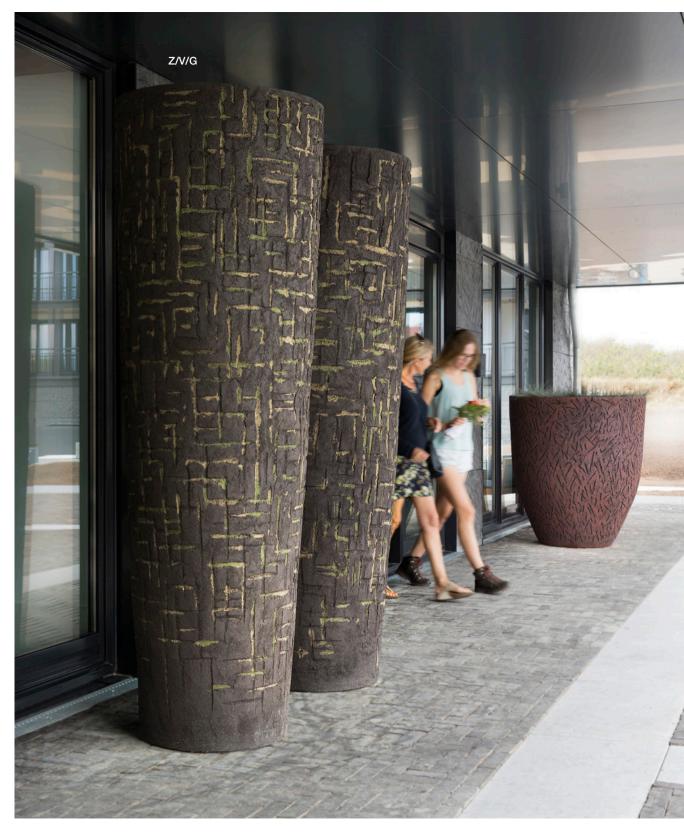

## AHSB180 AHSB220

|         | a     | b     | h     | w      |
|---------|-------|-------|-------|--------|
| AHSB180 | 61cm  | 42cm  | 180cm | 200kg  |
| AHSB220 | 70cm  | 50cm  | 220cm | 300kg  |
|         |       |       |       |        |
| AHSB180 | 24"   | 16,5" | 70,8" | 440lbs |
| AHSB220 | 27,5" | 19,6" | 86,6" | 661lbs |

## **AHSB**

The bespoke Studio Piet Boon, based in Amsterdam, managed to create a tailor-made and unique interior design able to grasp the inner essence of the Strandhotel in Cadzand. Their concept approach blends exterior, interior and styling with each project's context, culture and environment delivering outstanding quality and ensuring an excellent experience of stay. AHSB220 are positioned at the entrance, in combination with AUS130.