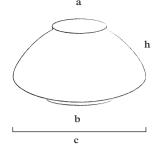

|        | a      | b                                                                    | c                                                        | h                                                                                                                   | W                                                                                                                            |
|--------|--------|----------------------------------------------------------------------|----------------------------------------------------------|---------------------------------------------------------------------------------------------------------------------|------------------------------------------------------------------------------------------------------------------------------|
| LRC70  | 32cm   | 40cm                                                                 | 72cm                                                     | 38cm                                                                                                                | 60kg                                                                                                                         |
| LRC120 | 52cm   | 70cm                                                                 | 120cm                                                    | 57cm                                                                                                                | 115kg                                                                                                                        |
|        |        |                                                                      |                                                          |                                                                                                                     |                                                                                                                              |
| LRC70  | 12,6"  | 15,7"                                                                | 28,3"                                                    | 15"                                                                                                                 | 132lbs                                                                                                                       |
| LRC120 | 20,5"  | 27,6"                                                                | 47,2"                                                    | 22,4"                                                                                                               | 2531bs                                                                                                                       |
|        | LRC120 | LRC70       32cm         LRC120       52cm         LRC70       12,6" | LRC70 32cm 40cm<br>LRC120 52cm 70cm<br>LRC70 12,6" 15,7" | LRC70     32cm     40cm     72cm       LRC120     52cm     70cm     120cm       LRC70     12,6"     15,7"     28,3" | a b c h  LRC70 32cm 40cm 72cm 38cm  LRC120 52cm 70cm 120cm 57cm  LRC70 12,6" 15,7" 28,3" 15"  LRC120 20,5" 27,6" 47,2" 22,4" |