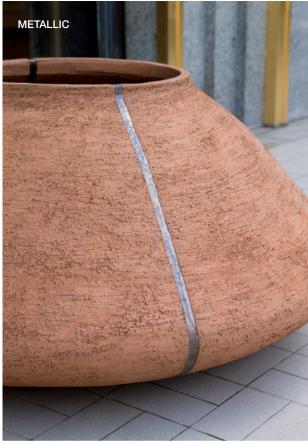

|        | a      | b                                                                    | c                                                        | h                                                                                                                   | W                                                                                                                            |
|--------|--------|----------------------------------------------------------------------|----------------------------------------------------------|---------------------------------------------------------------------------------------------------------------------|------------------------------------------------------------------------------------------------------------------------------|
| LRC70  | 32cm   | 40cm                                                                 | 72cm                                                     | 38cm                                                                                                                | 60kg                                                                                                                         |
| LRC120 | 52cm   | 70cm                                                                 | 120cm                                                    | 57cm                                                                                                                | 115kg                                                                                                                        |
|        |        |                                                                      |                                                          |                                                                                                                     |                                                                                                                              |
| LRC70  | 12,6"  | 15,7"                                                                | 28,3"                                                    | 15"                                                                                                                 | 132lbs                                                                                                                       |
| LRC120 | 20,5"  | 27,6"                                                                | 47,2"                                                    | 22,4"                                                                                                               | 2531bs                                                                                                                       |
|        | LRC120 | LRC70       32cm         LRC120       52cm         LRC70       12,6" | LRC70 32cm 40cm<br>LRC120 52cm 70cm<br>LRC70 12,6" 15,7" | LRC70     32cm     40cm     72cm       LRC120     52cm     70cm     120cm       LRC70     12,6"     15,7"     28,3" | a b c h  LRC70 32cm 40cm 72cm 38cm  LRC120 52cm 70cm 120cm 57cm  LRC70 12,6" 15,7" 28,3" 15"  LRC120 20,5" 27,6" 47,2" 22,4" |