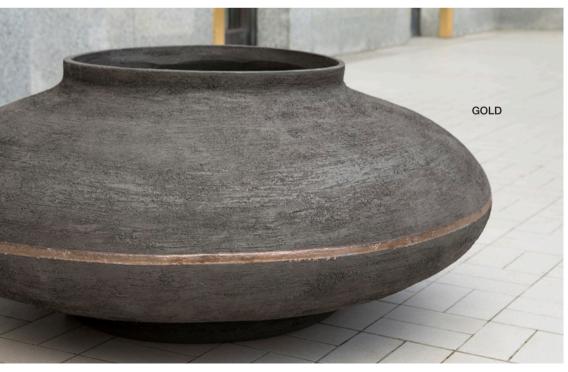

|        | a      | b                                                                    | c                                                        | h                                                                                                                   | W                                                                                                                            |
|--------|--------|----------------------------------------------------------------------|----------------------------------------------------------|---------------------------------------------------------------------------------------------------------------------|------------------------------------------------------------------------------------------------------------------------------|
| LRC70  | 32cm   | 40cm                                                                 | 72cm                                                     | 38cm                                                                                                                | 60kg                                                                                                                         |
| LRC120 | 52cm   | 70cm                                                                 | 120cm                                                    | 57cm                                                                                                                | 115kg                                                                                                                        |
|        |        |                                                                      |                                                          |                                                                                                                     |                                                                                                                              |
| LRC70  | 12,6"  | 15,7"                                                                | 28,3"                                                    | 15"                                                                                                                 | 132lbs                                                                                                                       |
| LRC120 | 20,5"  | 27,6"                                                                | 47,2"                                                    | 22,4"                                                                                                               | 2531bs                                                                                                                       |
|        | LRC120 | LRC70       32cm         LRC120       52cm         LRC70       12,6" | LRC70 32cm 40cm<br>LRC120 52cm 70cm<br>LRC70 12,6" 15,7" | LRC70     32cm     40cm     72cm       LRC120     52cm     70cm     120cm       LRC70     12,6"     15,7"     28,3" | a b c h  LRC70 32cm 40cm 72cm 38cm  LRC120 52cm 70cm 120cm 57cm  LRC70 12,6" 15,7" 28,3" 15"  LRC120 20,5" 27,6" 47,2" 22,4" |