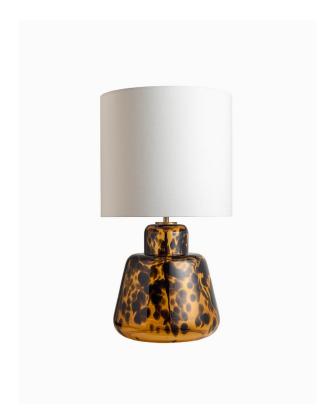

#### PRODUCT INFORMATION

Base Code: TL-GIGI-SBRS-TORT

Material: Glass

Finish shown: Tortoiseshell Metalwork: Satin Brass

Lampshade: 12" Medium Drum / SH-12-MEDR Flex: UK & EU 1.5 metres of Black braided flex /

#### FINISHING NOTE

All our glasswork is hand blown and will vary from piece to piece - variations in form and proportion. Colour formation, pattern and finishing details are unique to each lamp and it is part of the charm that no two products are exactly the same.