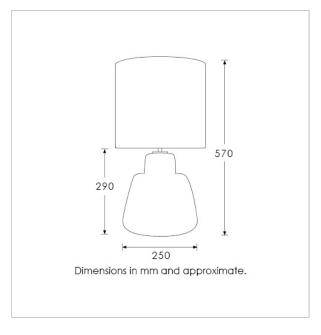

60W max. LED lamps recommended.

Lamps not included

BASE HEIGHT: 290 mm / 11<sup>1/2</sup>"
TOTAL HEIGHT: 570 mm / 22<sup>1/2</sup>"
BASE WIDTH: 250 mm / 10"
SHADE WIDTH: 300 mm / 12"

UKCA / CE / UL COMPLIANT