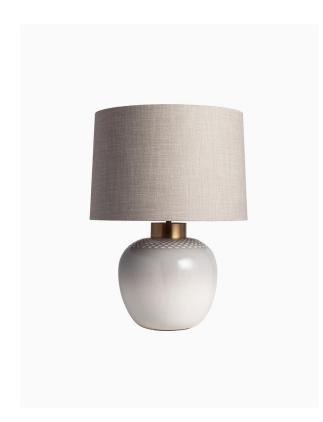

#### PRODUCT INFORMATION

Base Code: TL-ALBA-ABRS-GREY

Material: Ceramic Finish shown: Grey Metalwork: Antique Brass

Lampshade: 14" Roman Drum / SH-14-RMDR Flex: UK & EU 1.5 metres of Ivory twisted flex /