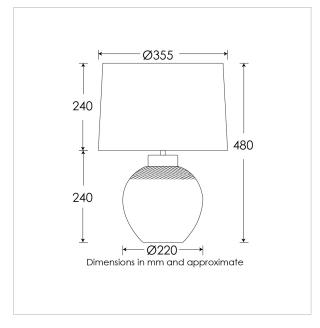

60W max. LED lamps recommended.

Lamps not included

BASE HEIGHT: 240 mm /  $9^{1/2}$ " TOTAL HEIGHT: 480 mm / 19" BASE WIDTH: 220 mm /  $8^{1/2}$ " SHADE WIDTH: 355 mm / 14"

UKCA / CE / UL COMPLIANT