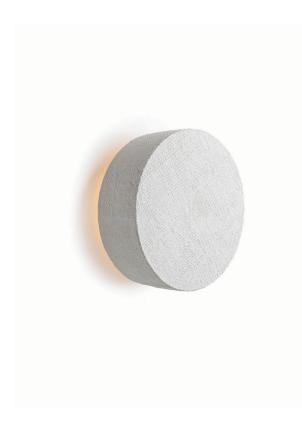

#### PRODUCT INFORMATION

Base Code: WL-RENA-SBRS-IVRY Material: Ceramic & Metal Finish shown: Plaster Metalwork: Satin Brass

#### **TECHNICAL INFORMATION**

Weight: 1.7kg / 3.7lbs Switching & Plug: Hardwired

Lamping: Integrated LED. 2700k, includes 10W dimmable

driver. Driver housed inside ceramic.

TOTAL HEIGHT: 200 mm /  $7^{3/4}$ " TOTAL WIDTH: 200 mm /  $7^{3/4}$ " PROJECTION: 100 mm / 4"