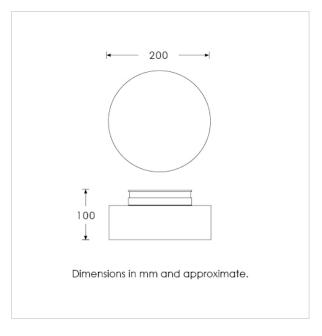

#### **TECHNICAL INFORMATION**

Weight: 1.7kg / 3.7lbs Switching & Plug: Hardwired

Lamping: Integrated LED. 2700k, includes 10W dimmable

driver. Driver housed inside ceramic.

TOTAL HEIGHT: 200 mm /  $7^{3/4}$ " TOTAL WIDTH: 200 mm /  $7^{3/4}$ " PROJECTION: 100 mm / 4"