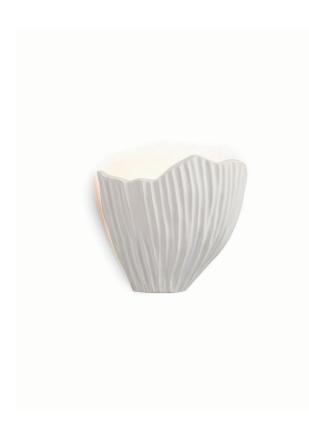

#### PRODUCT INFORMATION

Base Code: WL-CAPA-SBRS-IVRY

Material: Ceramic Finish shown: Ivory

## FINISHING NOTE

The ceramic glazes that we have used on this lamp will create differences from piece to piece - variations in colour, formation and detailing. As such, it is part of the charm that no two products are exactly the same.