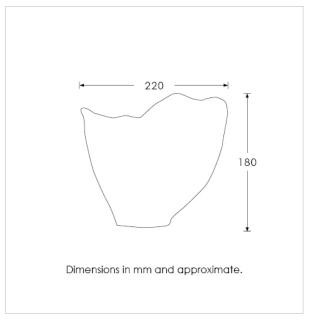

#### **TECHNICAL INFORMATION**

Weight: 0.6kg / 1.3lbs Switching & Plug: Hardwired

Lamping: 1x G9 lampholder / 1x G9 US lampholder

20W max. LED lamps recommended.

Lamps not included

TOTAL HEIGHT: 180 mm / 7" TOTAL WIDTH: 220 mm / 8<sup>1/2</sup>" PROJECTION: 100 mm / 4"