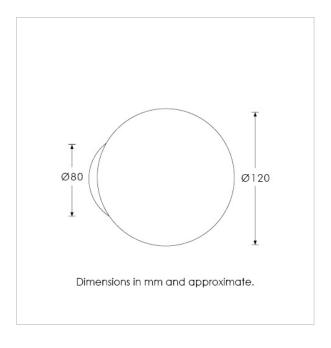

#### TECHNICAL INFORMATION

Weight: 0.8kg / 1.7lbs Switching & Plug: Hardwired

Lamping: 1x G9 lampholder / 1x G9 US lampholder

5W max. LED lamps recommended.

Lamps not included

TOTAL HEIGHT: 120 mm / 4<sup>3/4</sup>"
TOTAL WIDTH: 120 mm / 4<sup>3/4</sup>"
PROJECTION: 130 mm / 5"