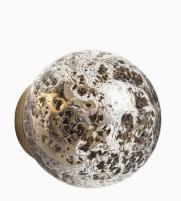

#### PRODUCT INFORMATION

Base Code: WL-INDI-SBRS-ANTI-W00-STD

Material: Metal & Glass Finish shown: Clear Metalwork: Satin Brass

## FINISHING NOTE

Our carefully selected glass and metalwork components are all hand finished by skilled artisans and as such no two products are exactly the same - something that adds to the unique charm of this product.