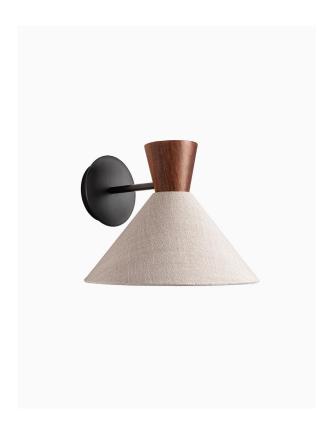

#### PRODUCT INFORMATION

Base Code: WL-CELI-BRNZ-WOOD

Material: Wood & Metal Finish shown: Walnut

Lampshade: 11" Celia Drum / SH-11-CELI

#### TECHNICAL INFORMATION

Weight: 1.2kg / 2.6lbs Switching & Plug: Hardwired

Lamping: 1x E27 lampholder / 1x E26 US lampholder

25W max. LED lamps recommended.

Lamps not included

TOTAL HEIGHT: 290 mm / 11<sup>1/2</sup>"
TOTAL WIDTH: 280 mm / 11"
PROJECTION: 300 mm / 11<sup>3/4</sup>"