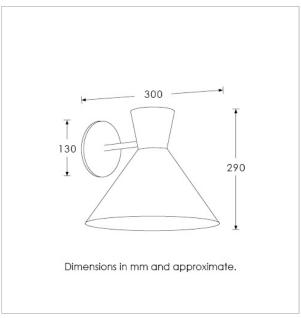

#### TECHNICAL INFORMATION

Weight: 1.2kg / 2.6lbs Switching & Plug: Hardwired

Lamping: 1x E27 lampholder / 1x E26 US lampholder

25W max. LED lamps recommended.

Lamps not included

TOTAL HEIGHT: 290 mm / 11<sup>1/2</sup>"
TOTAL WIDTH: 280 mm / 11"
PROJECTION: 300 mm / 11<sup>3/4</sup>"