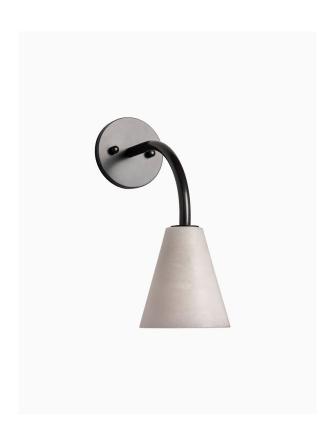

## PRODUCT INFORMATION

Base Code: WL-CHAR-BRNZ-ALAB

Material: Metal Finish shown: Bronze

### **TECHNICAL INFORMATION**

Weight: 0.9kg / 2lbs Switching & Plug: Hardwired

Lamping: 1x G9 lampholder / 1x G9 US lampholder

25W max. LED lamps recommended.

Lamps not included

TOTAL HEIGHT: 280 mm / 11" TOTAL WIDTH: 100 mm / 4" PROJECTION: 170 mm / 6<sup>3/4</sup>"