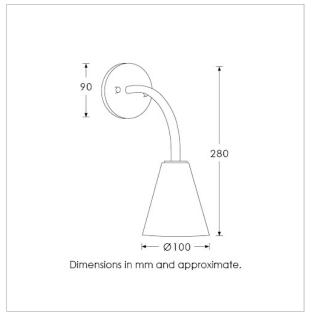

### TECHNICAL INFORMATION

Weight: 0.9kg / 2lbs

Switching & Plug: Hardwired

Lamping: 1x G9 lampholder / 1x G9 US lampholder

25W max. LED lamps recommended.

Lamps not included

TOTAL HEIGHT: 280 mm / 11"
TOTAL WIDTH: 100 mm / 4"
PROJECTION: 170 mm / 6<sup>3/4</sup>"

### **TECHNICAL INFORMATION**

Weight: 0.9kg / 2lbs Switching & Plug: Hardwired

Lamping: 1x G9 lampholder / 1x G9 US lampholder

25W max. LED lamps recommended.

Lamps not included

TOTAL HEIGHT: 280 mm / 11" TOTAL WIDTH: 100 mm / 4" PROJECTION: 170 mm / 6<sup>3/4</sup>"