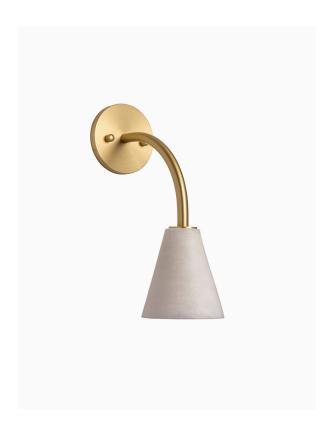

### PRODUCT INFORMATION

Base Code: WL-CHAR-SBRS-ALAB

Material: Metal

Finish shown: Satin Brass

### TECHNICAL INFORMATION

Weight: 0.9kg / 2lbs

Switching & Plug: Hardwired

Lamping: 1x G9 lampholder / 1x G9 US lampholder

25W max. LED lamps recommended.

Lamps not included

TOTAL HEIGHT: 280 mm / 11"
TOTAL WIDTH: 100 mm / 4"
PROJECTION: 170 mm / 6<sup>3/4</sup>"