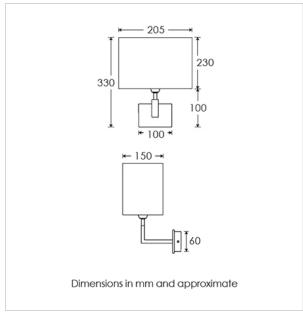

# TECHNICAL INFORMATION

Weight: 0.5kg / 1.1lbs

Switching & Plug: Hardwired

Lamping: 1x E14 lampholder / 1x E12 US lampholder

25W max. LED lamps recommended.

Lamps not included

TOTAL HEIGHT: 330 mm / 13" TOTAL WIDTH: 205 mm / 8" PROJECTION: 190 mm / 7'/2"