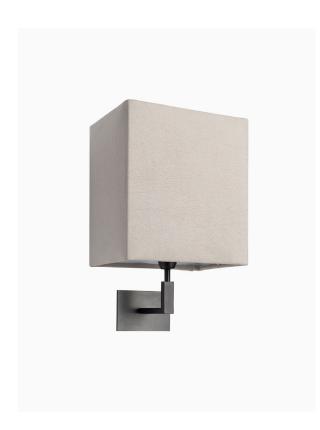

#### PRODUCT INFORMATION

Base Code: WL-DAKO-DBRZ

Material: Metal

Finish shown: Dark Bronze

Lampshade: 8" Rectangle / SH-08-STRC

# TECHNICAL INFORMATION

Weight: 0.5kg / 1.1lbs

Switching & Plug: Hardwired

Lamping: 1x E14 lampholder / 1x E12 US lampholder

25W max. LED lamps recommended.

Lamps not included

TOTAL HEIGHT: 330 mm / 13" TOTAL WIDTH: 205 mm / 8" PROJECTION: 190 mm / 7'/2"