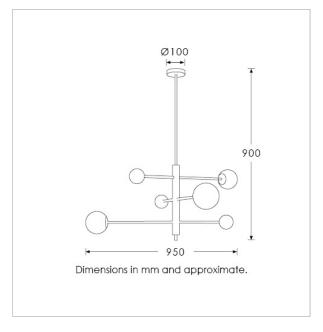

#### **TECHNICAL INFORMATION**

Weight: 5.2kg / 11.4lbs Switching & Plug: Hardwired

Lamping: 3x G9 lampholder / 3x G9 US lampholder

25W max. LED lamps recommended.

Lamps not included

TOTAL HEIGHT: 900 mm / 35<sup>1/2</sup>" TOTAL WIDTH: 950 mm / 37<sup>1/2</sup>"