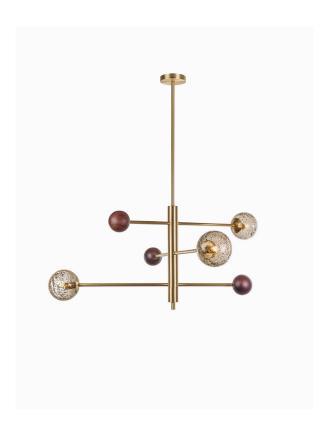

# **Product Specification Sheet**

CEILING LIGHT | CARTER

#### PRODUCT INFORMATION

Base Code: PD-CART-SBRS-ANTI Material: Metal, Glass & Wood Metalwork: Satin Brass Finish shown: Antique

#### **TECHNICAL INFORMATION**

Weight: 5.2kg / 11.4lbs Switching & Plug: Hardwired

Lamping: 3x G9 lampholder / 3x G9 US lampholder

25W max. LED lamps recommended.

Lamps not included

TOTAL HEIGHT: 900 mm / 35<sup>1/2</sup>" TOTAL WIDTH: 950 mm / 37<sup>1/2</sup>"