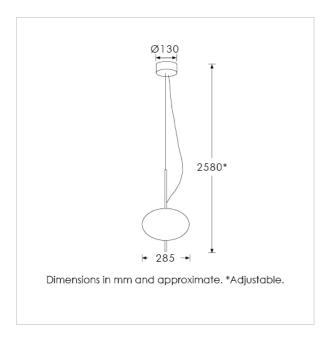

#### TECHNICAL INFORMATION

Weight: 3.5kg / 7.7lbs Switching & Plug: Hardwired

Lamping: Integrated LED. 2700k, includes 10W dimmable

driver. Driver housed inside ceiling rose.

TOTAL HEIGHT: 2580 mm / 101<sup>1/2</sup>" TOTAL WIDTH: 285 mm / 11<sup>1/4</sup>"