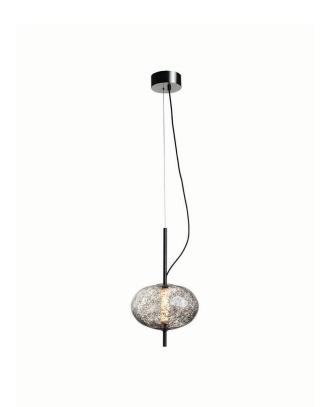

#### PRODUCT INFORMATION

Base Code: PD-CODA-BRNZ-ANTI

Material: Glass & Metal Finish shown: Mottled Metalwork: Bronze

Flex: UK & EU 1.5 metres of Black braided flex /

US Black braided flex

#### TECHNICAL INFORMATION

Weight: 3.5kg / 7.7lbs Switching & Plug: Hardwired

Lamping: Integrated LED. 2700k, includes 10W dimmable

driver. Driver housed inside ceiling rose.

TOTAL HEIGHT: 2580 mm / 101<sup>1/2</sup>" TOTAL WIDTH: 285 mm / 11<sup>1/4</sup>"