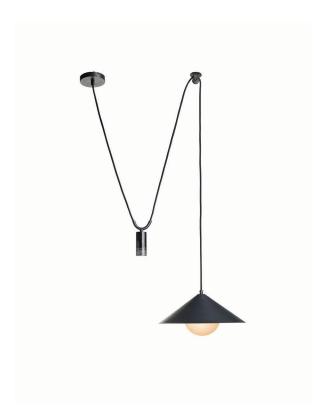

#### PRODUCT INFORMATION

Base Code: PD-MIKO-BRNZ-BLCK Material: Metal, Marble & Glass Finish shown: Black Marble

Metalwork: Bronze

Flex: UK & EU 1.5 metres of Black braided flex

#### **TECHNICAL INFORMATION**

Weight: 1.8kg / 4lbs

Switching & Plug: Hardwired Lamping: 1x G9 lampholder

20W max. LED lamps recommended.

Lamps not included

TOTAL HEIGHT: ADJUSTABLE TOTAL WIDTH: 360 mm / 141/4"