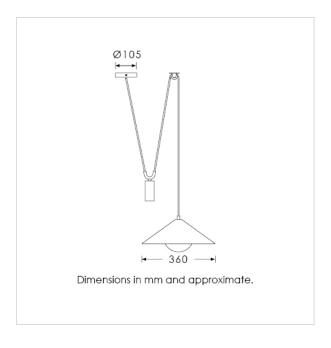

#### **TECHNICAL INFORMATION**

Weight: 1.8kg / 4lbs

Switching & Plug: Hardwired Lamping: 1x G9 lampholder

20W max. LED lamps recommended.

Lamps not included

TOTAL HEIGHT: ADJUSTABLE TOTAL WIDTH: 360 mm / 141/4"