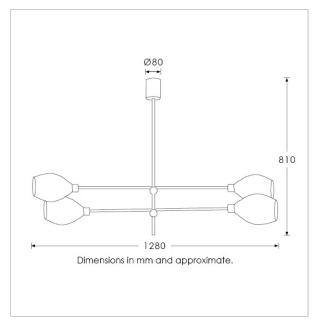

#### **TECHNICAL INFORMATION**

Weight: 2.6kg / 5.7lbs Switching & Plug: Hardwired

Lamping: 4x E14 lampholder / 4x E12 US lampholder

25W max. LED lamps recommended.

Lamps not included

TOTAL HEIGHT: 810 mm / 32" TOTAL WIDTH: 1280 mm / 50<sup>1/2</sup>"