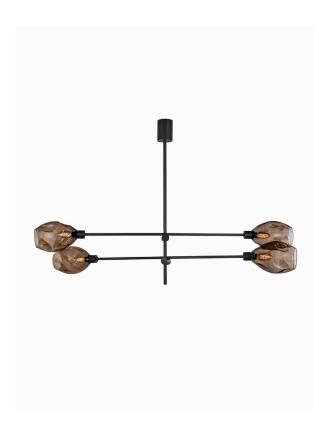

#### PRODUCT INFORMATION

Base Code: PD-KHAI-BRNZ-SMOK

Material: Glass & Metal Metalwork: Bronze Finish shown: Smoke

#### **TECHNICAL INFORMATION**

Weight: 2.6kg / 5.7lbs Switching & Plug: Hardwired

Lamping: 4x E14 lampholder / 4x E12 US lampholder

25W max. LED lamps recommended.

Lamps not included

TOTAL HEIGHT: 810 mm / 32" TOTAL WIDTH: 1280 mm / 50<sup>1/2</sup>"