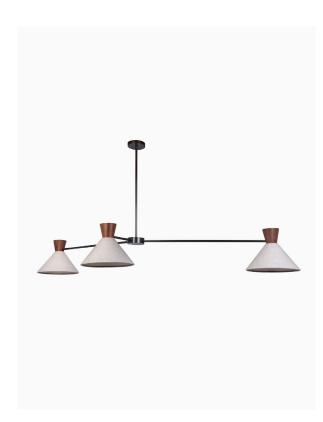

### PRODUCT INFORMATION

Base Code: PD-CELI-BRNZ-WOOD-P00

Material: Wood & Metal Finish shown: Walnut

Lampshade: 3x 11" Celia Drum / SH-11-CELI

#### **TECHNICAL INFORMATION**

Weight: 4kg / 8.8lbs Switching & Plug: Hardwired

Lamping: 3x E27 lampholder / 3x E26 US lampholder

25W max. LED lamps recommended.

Lamps not included

TOTAL HEIGHT: 780 mm / 31" TOTAL WIDTH: 1800 mm / 71"