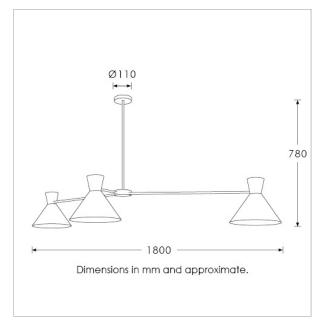

#### **TECHNICAL INFORMATION**

Weight: 4kg / 8.8lbs Switching & Plug: Hardwired

Lamping: 3x E27 lampholder / 3x E26 US lampholder

25W max. LED lamps recommended.

Lamps not included

TOTAL HEIGHT: 780 mm / 31" TOTAL WIDTH: 1800 mm / 71"