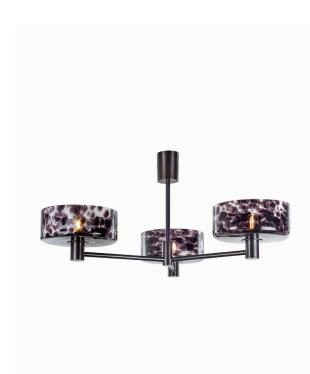

#### PRODUCT INFORMATION

Base Code: PD-BENI-BRNZ-CLBL

Material: Glass & Metal Metalwork: Bronze

Finish shown: Clear & Black Speckle

#### **TECHNICAL INFORMATION**

Weight: 4.1kg / 9lbs

Switching & Plug: Hardwired

Lamping: 3x E14 lampholder / 3x E12 US lampholder

25W max. LED lamps recommended.

Lamps not included

TOTAL HEIGHT: 400 mm / 15<sup>3/4</sup>" TOTAL WIDTH: 800 mm / 31<sup>1/2</sup>"