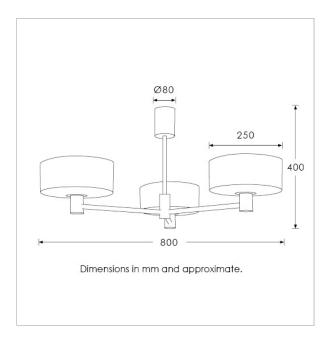

#### **TECHNICAL INFORMATION**

Weight: 4.1kg / 9lbs

Switching & Plug: Hardwired

Lamping: 3x E14 lampholder / 3x E12 US lampholder

25W max. LED lamps recommended.

Lamps not included

TOTAL HEIGHT: 400 mm / 15<sup>3/4</sup>" TOTAL WIDTH: 800 mm / 31<sup>1/2</sup>"