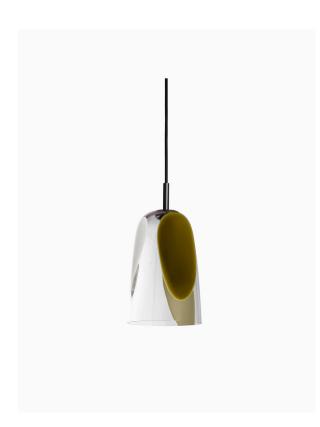

#### PRODUCT INFORMATION

Base Code: PD-NARA-BRNZ-CLER

Material: Metal & Glass Finish shown: Clear

Flex: UK & EU 1.5 metres of Black braided flex /

US Black braided cable

#### TECHNICAL INFORMATION

Weight: 1.8kg / 3.9lbs Switching & Plug: Hardwired

Lamping: 1x E14 lampholder / 1x E12 US lampholder

60W max. LED lamps recommended.

Lamps not included

TOTAL HEIGHT: 1800 mm / 71" TOTAL WIDTH: 150 mm / 6"

#### FINISHING NOTE

All our glasswork is hand blown and will vary from piece to piece - variations in form and proportion. Colour formation, pattern and finishing details are unique to each lamp and it is part of the charm that no two products are exactly the same.