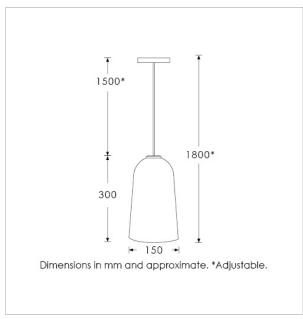

#### TECHNICAL INFORMATION

Weight: 1.8kg / 3.9lbs Switching & Plug: Hardwired

Lamping: 1x E14 lampholder / 1x E12 US lampholder

60W max. LED lamps recommended.

Lamps not included

TOTAL HEIGHT: 1800 mm / 71" TOTAL WIDTH: 150 mm / 6"