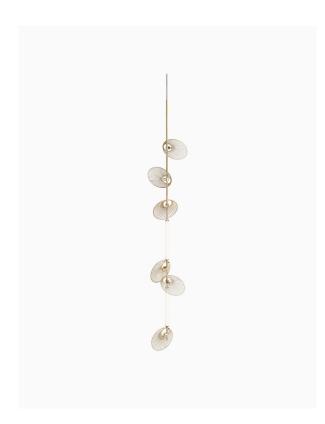

#### PRODUCT INFORMATION

Base Code: LMPD-LEAF-VRLG-GLD

Material: Metal

Finish shown: Champagne Gold

Flex: UK & EU 3 metres of Black braided flex /

US Black braided flex

#### TECHNICAL INFORMATION

Weight: 1.5kg / 3.3lbs Switching & Plug: Hardwired Lamping: 2 x Integrated LED

30 Watts Total 2700k | CRI 90+ 50k Hours lifespan Dimmable

TOTAL HEIGHT: 1880 mm / 74" TOTAL WIDTH: 430 mm / 17"