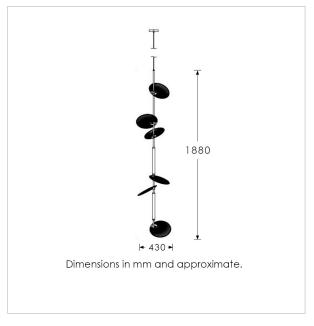

#### TECHNICAL INFORMATION

Weight: 1.5kg / 3.3lbs Switching & Plug: Hardwired Lamping: 2 x Integrated LED

30 Watts Total 2700k | CRI 90+ 50k Hours lifespan Dimmable

TOTAL HEIGHT: 1880 mm / 74" TOTAL WIDTH: 430 mm / 17"