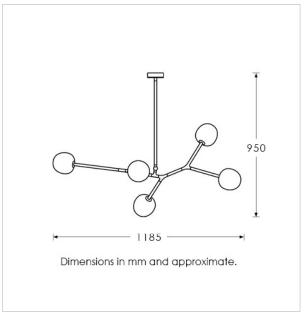

#### TECHNICAL INFORMATION

Weight: 4kg / 8.8lbs

Switching & Plug: Hardwired

Lamping: 5x G9 lampholder / 5x G9 US lampholder

5W max. LED lamps recommended.

Lamps not included

TOTAL HEIGHT: 950 mm / 35<sup>1/2</sup>" TOTAL WIDTH: 1185 mm / 46<sup>1/2</sup>"