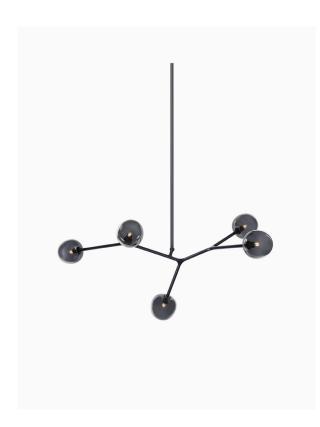

#### PRODUCT INFORMATION

Base Code:

PD-OSL-BLCK-SMOK-502H
PD-OSL-BLCK-BRNZ-502H
PD-OSL-BLCK-OPAL-502H
PD-OSL-BRBR-OPAL-502H
PD-OSL-BRBR-BRNZ-502H
Material: Metal & Glass

Finish shown: Satin Black/Smoke

Also available: Satin Black/Bronze, Satin Black/Opal, Brushed Brass/Opal, Brushed Brass/Bronze

#### TECHNICAL INFORMATION

Weight: 4kg / 8.8lbs

Switching & Plug: Hardwired

Lamping: 5x G9 lampholder / 5x G9 US lampholder

5W max. LED lamps recommended.

Lamps not included

TOTAL HEIGHT: 950 mm / 35<sup>1/2</sup>" TOTAL WIDTH: 1185 mm / 46<sup>1/2</sup>"