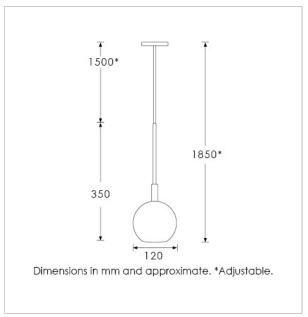

#### TECHNICAL INFORMATION

Weight: 1kg / 2.2lbs

Switching & Plug: Hardwired

Lamping: 1x G9 lampholder / 1x G9 US lampholder

5W max. LED lamps recommended.

Lamps not included

TOTAL HEIGHT: 1850 mm / 723/4" TOTAL WIDTH: 120 mm / 43/4"