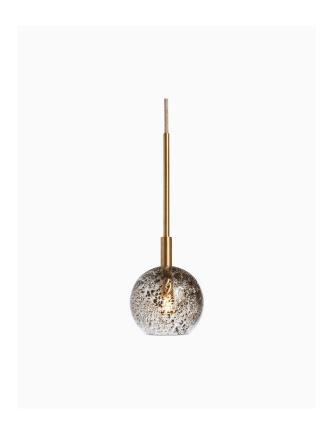

#### PRODUCT INFORMATION

Base Code: PD-INDI-SBRS-ANTI-P00-STD

Material: Metal & Glass Finish shown: Clear

Flex: UK & EU 1.5 metres of Oatmeal braided flex /

US Oatmeal braided cable

#### TECHNICAL INFORMATION

Weight: 1kg / 2.2lbs

Switching & Plug: Hardwired

Lamping: 1x G9 lampholder / 1x G9 US lampholder

5W max. LED lamps recommended.

Lamps not included

TOTAL HEIGHT: 1850 mm / 723/4" TOTAL WIDTH: 120 mm / 43/4"