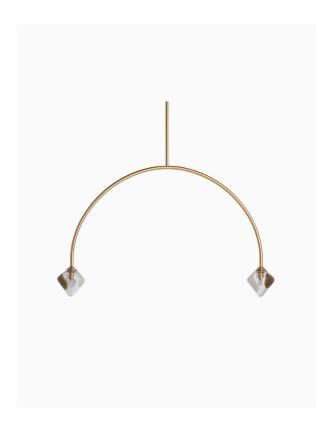

# **Product Specification Sheet**

CEILING LIGHT | KOA DOUBLE PENDANT

#### PRODUCT INFORMATION

Base Code: PD-KOA0-SBRS-CLER-P02

Material: Metal & Glass Finish shown: Clear