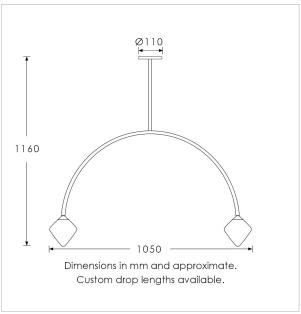

#### TECHNICAL INFORMATION

Weight: 2.9kg / 6.4lbs Switching & Plug: Hardwired Lamping: 2x G9 lampholder

40W max. LED lamps recommended.

Lamps not included

TOTAL HEIGHT: 1160 mm / 45<sup>1/2</sup>"
TOTAL WIDTH: 1050 mm / 41<sup>1/2</sup>"