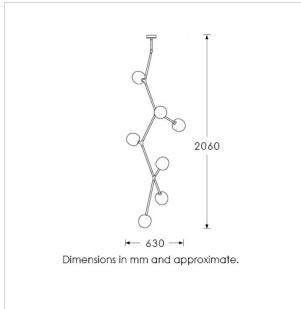

#### **TECHNICAL INFORMATION**

Weight: 5kg / 11lbs

Switching & Plug: Hardwired

Lamping: 7x G9 lampholder / 7x G9 US lampholder

5W max. LED lamps recommended.

Lamps not included

TOTAL HEIGHT: 2060 mm / xx"
TOTAL WIDTH: 630 mm / xxx/x"