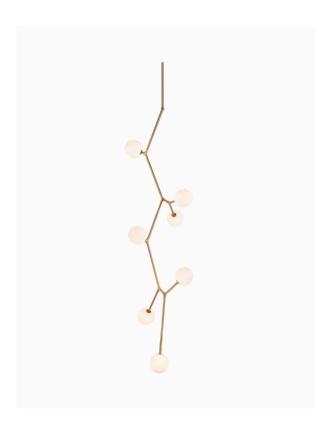

#### PRODUCT INFORMATION

Base Code:

PD-OSL-BLCK-SMOK-701V
PD-OSL-BLCK-BRNZ-701V
PD-OSL-BLCK-OPAL-701V
PD-OSL-BRBR-OPAL-701V
PD-OSL-BRBR-BRNZ-701V
Material: Metal & Glass

Finish shown: Brushed Brass/Opal

Also available: Satin Black/Bronze, Satin Black/Opal,

Satin Black/Smoke, Brushed Brass/Bronze

#### **TECHNICAL INFORMATION**

Weight: 5kg / 11lbs

Switching & Plug: Hardwired

Lamping: 7x G9 lampholder / 7x G9 US lampholder

5W max. LED lamps recommended.

Lamps not included

TOTAL HEIGHT: 2060 mm / xx"
TOTAL WIDTH: 630 mm / xxx/x"