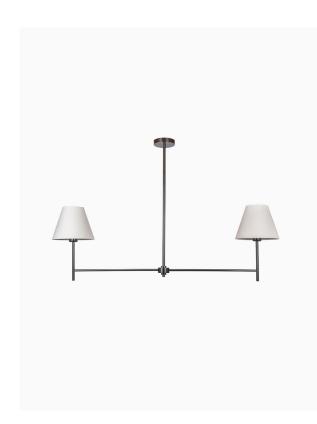

## **Product Specification Sheet**

CEILING LIGHT | EDIE 2 LIGHT

## PRODUCT INFORMATION

Base Code: PD-EDIE-BRNZ-0000-LIN

Material: Metal & Glass Finish shown: Bronze

Lampshade: 2x 8" Empire / SH-08-EMPI