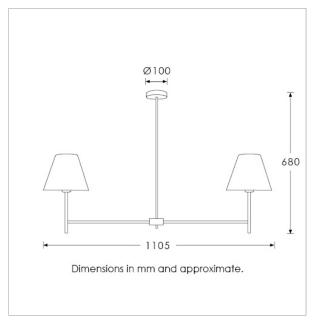

#### **TECHNICAL INFORMATION**

Weight: 1.6kg / 3.5lbs Switching & Plug: Hardwired

Lamping: 2x E27 lampholder / 2x E26 US lampholder

25W max. LED lamps recommended.

Lamps not included

TOTAL HEIGHT: 680 mm / 26<sup>3/4</sup>" TOTAL WIDTH: 1105 mm / 43<sup>1/2</sup>"